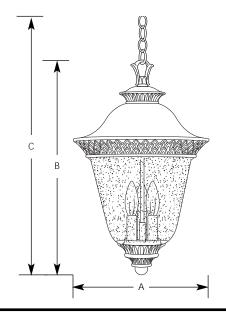

| 1            | C  -     | 0       |
|--------------|----------|---------|
| Incandescent | Savannah | Outdoor |

| lype  |     |
|-------|-----|
|       | -86 |
| P5515 |     |

|             | Finish    |          |                     |        |    |  |  |
|-------------|-----------|----------|---------------------|--------|----|--|--|
|             | Burnished |          | Dimensions (Inches) |        |    |  |  |
| Catalog No. | Chestnut  | Lamping  | Α                   | В      | С  |  |  |
| P5515       | -86       | 3(c) 60w | 11-1/2              | 19-1/4 | 94 |  |  |