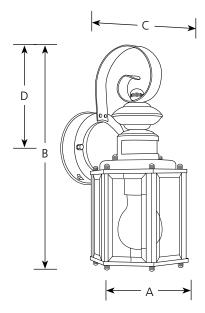

# Motion Sensor Energy Star

**Outdoor** 

| Туре  |     |  |
|-------|-----|--|
|       | -31 |  |
| P5662 |     |  |

| _       | Finish |            |                     |    |       |   |  |
|---------|--------|------------|---------------------|----|-------|---|--|
| Catalog |        |            | Dimensions (Inches) |    |       |   |  |
| No.     | Black  | Lamping    | Α                   | В  | C     | D |  |
| P5662   | -31    | 1 (m) 100w | 5-1/2               | 13 | 6-1/2 | 6 |  |