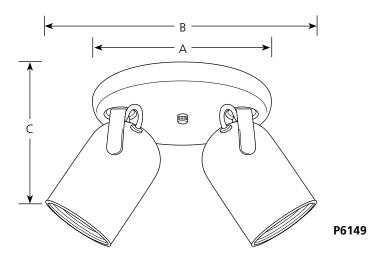

| Catalog | Brushed White<br>Nickel | White | Urban<br>Bronze | Lamping      | ı     | Dimensions (Inches) |       |  |
|---------|-------------------------|-------|-----------------|--------------|-------|---------------------|-------|--|
| No.     |                         |       |                 |              | Α     | В                   | C     |  |
| P6149   | -09                     | -30   | -174            | 2 PAR-20 50w | 8-1/8 | 12-1/8              | 6-1/2 |  |