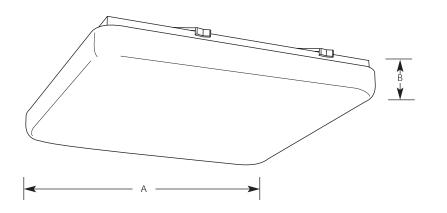

**Utility Fluorescent** 

**Square White Acrylic** 

Close-to-Ceiling

| Туре  |     |  |  |
|-------|-----|--|--|
|       | -30 |  |  |
| P7379 |     |  |  |

| Finish      |       |               | Dimensions (Inches) |       |
|-------------|-------|---------------|---------------------|-------|
| Catalog No. | White | Lamping       | Α                   | В     |
| P7379       | -30   | 1-22w & 1-32w | 15                  | 3-1/8 |