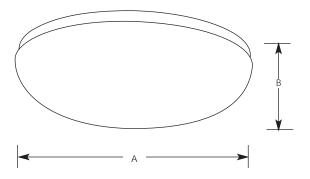

-30 P7383 □

|             | Finish |               | Dimensions (Inches) |       |
|-------------|--------|---------------|---------------------|-------|
| Catalog No. | White  | Lamping       | Α                   | В     |
| P7383       | -30    | 1-22w & 1-32w | 14                  | 3-5/8 |