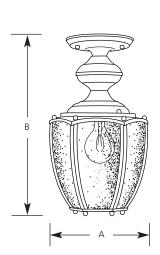

### Outdoor

| Type  |     |
|-------|-----|
|       | -19 |
| P5565 | 5   |

|             | Finish |                     |   |    |    |  |  |
|-------------|--------|---------------------|---|----|----|--|--|
|             | Roman  | Dimensions (Inches) |   |    |    |  |  |
| Catalog No. | Bronze | Lamping             | Α | В  | C  |  |  |
| P5565       | -19    | 1-100w A19          | 7 | 13 | 36 |  |  |

#### General

- Roman Bronze finish
- Clear seeded curved glass: 6-11/16" ht., 3" top width, 1-11/16" bottom width
- Convertible chain or ceiling mount
- All-brass construction

### Mounting

- Chain hung
- 23" brass chain finished to match fixture
- 10 feet of wire supplied
- Matching canopy with mounting strap for outlet box
- Covers standard outlet box
- Ceiling mount
- Covers outlet box and comes with mounting strap
- Canopy 5" dia.

#### Electrical

- Medium based socket
- Porcelain with nickel-plated brass screw shell