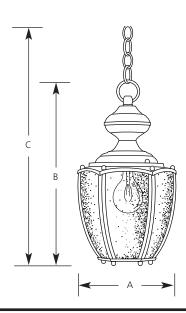

### Outdoor

| Type  |     |
|-------|-----|
|       | -19 |
| P5565 | 5   |

|             | Finish |                     |   |    |    |  |  |
|-------------|--------|---------------------|---|----|----|--|--|
|             | Roman  | Dimensions (Inches) |   |    |    |  |  |
| Catalog No. | Bronze | Lamping             | Α | В  | C  |  |  |
| P5565       | -19    | 1-100w A19          | 7 | 13 | 36 |  |  |

#### General

- Roman Bronze finish
- Clear seeded curved glass: 6-11/16" ht., 3" top width, 1-11/16" bottom width
- Convertible chain or ceiling mount
- All-brass construction

### Mounting

- Chain hung
- 23" brass chain finished to match fixture
- 10 feet of wire supplied
- Matching canopy with mounting strap for outlet box
- Covers standard outlet box
- Ceiling mount
- Covers outlet box and comes with mounting strap
- Canopy 5" dia.

#### Electrical

- Medium based socket
- Porcelain with nickel-plated brass screw shell