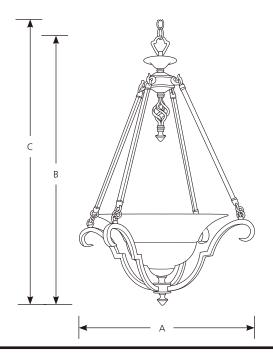

Incandescent

Melbourne

Hall & Foyer

|             | Finish   |            |    | Dimensions (Inches) |     |  |
|-------------|----------|------------|----|---------------------|-----|--|
| Catalog No. | Espresso | Lamping    | Α  | В                   | C   |  |
| P3606       | -84      | 1 (m) 100w | 22 | 29                  | 104 |  |