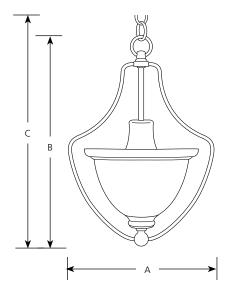

Incandescent Madison Hall & Foyer

| Catalog No. |                   | Finish Antique Bronze |           |                            |        |    |  |
|-------------|-------------------|-----------------------|-----------|----------------------------|--------|----|--|
|             | Brushed<br>Nickel |                       |           | <b>Dimensions (Inches)</b> |        |    |  |
|             |                   |                       | Lamping   | Α                          | В      | С  |  |
| P3792       | -09               | -20                   | 1 (m) 75w | 9-1/2                      | 14-5/8 | 90 |  |