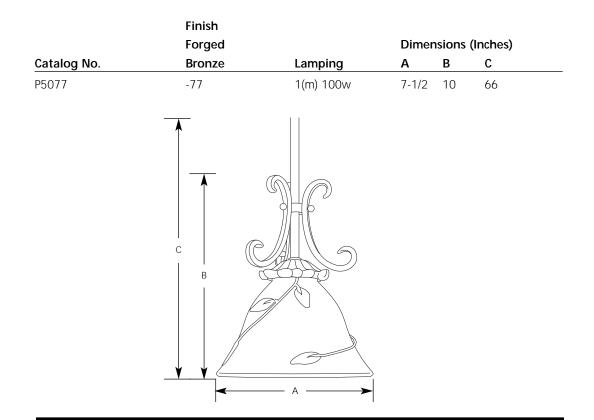

#### <u>General</u>

- Mini-pendant
- Amber Linen textured glass shade
- Unique metal leaf accents wrap around glass shade
- Two 12" and two 15" sections of matching stem supplied. Stems have internal thread couplers to attain various desired lengths
- Steel construction
- Hand painted forged bronze finish
- Companion Chandeliers, hall & foyer, wall bracket, close to ceiling, and bath & vanity units