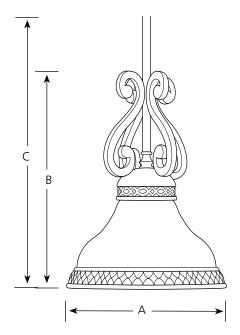

# Incandescent Sanabria Mini-Pendant

| Type    |      |  |  |
|---------|------|--|--|
|         | -102 |  |  |
| DE 1/12 |      |  |  |

|         | Finish  |            |                     |    |    |  |
|---------|---------|------------|---------------------|----|----|--|
| Catalog | Roasted |            | Dimensions (Inches) |    |    |  |
| No.     | Java    | Lamping    | Α                   | В  | C  |  |
| P5143   | -102    | 1 (m) 100w | 10-1/4              | 13 | 70 |  |