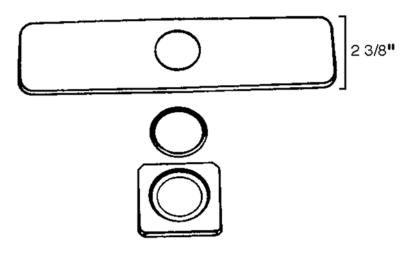

## **COP10**

| FEATURES                                                                                                                                                                          | <b>COLORS/FINISHES</b>                                                                                                                                                                              | WARRANTY                          |
|-----------------------------------------------------------------------------------------------------------------------------------------------------------------------------------|-----------------------------------------------------------------------------------------------------------------------------------------------------------------------------------------------------|-----------------------------------|
| <ul> <li>For 3-hole kitchen sink</li> <li>Comes complete as shown</li> <li>Silicone strip included</li> <li>1 3/8" cutout</li> <li>Will not fit R77V3 or A3410 faucets</li> </ul> | <ul> <li>Polished Chrome</li> <li>Polished Nickel</li> <li>Satin Nickel</li> <li>Tuscan Brass</li> <li>English Bronze</li> <li>Inca Brass</li> <li>White</li> <li>Black</li> <li>Biscuit</li> </ul> | • 2 years on manufacturer defects |