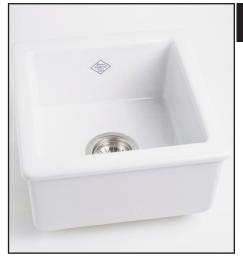

# SHAWS ORIGINAL FIRECLAY SINGLE BOWL KITCHEN OR BAR PREP SINK

Kitchen Sink Fireclay

### **RC1515**

#### **FEATURES**

- Sink measures 15" x 15"
- Acid and alkali resistant glazed surfaces
- 7 1/2" overall depth, 6 1/2" inner depth
- Standard 3 1/2" drain opening
- Installation: drop in or undermount
- No overflow
- Designed to withstand heavy use
- Due to ± 2% dimensions, it is recommended that the cabinet maker wait until sink is delivered to make cabinet
- Weight 51 lbs.
- Includes "Shaws Original" badge
- Due to sink thickness, ISE-type Disposal with Extended Flange #ISE10082 or Rohl Basket Strainer is recommended.
- Designed as undermount, maybe installed as drop-in
- Centrally positioned drain opening
- 18" minimum cabinet size