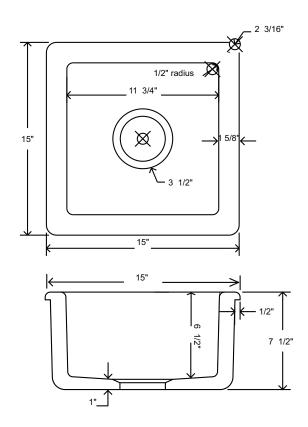

#### **FEATURES**

- Sink measures 15" x 15"
- Acid and alkali resistant glazed surfaces
- 7 1/2" overall depth, 6 1/2" inner depth
- Standard 3 1/2" drain opening
- Installation: drop in or undermount
- No overflow
- Designed to withstand heavy use
- Due to ± 2% dimensions, it is recommended that the cabinet maker wait until sink is delivered to make cabinet
- Weight 51 lbs.
- Includes "Shaws Original" badge
- Due to sink thickness, ISE-type Disposal with Extended Flange #ISE10082 or Rohl Basket Strainer is recommended.
- Designed as undermount, maybe installed as drop-in
- Centrally positioned drain opening
- 18" minimum cabinet size