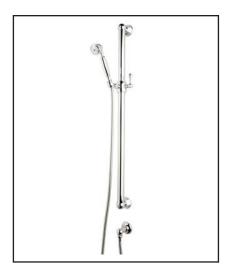

# 42" Paladian Grab Bar Set with Single-Function Handshower/Hose/Outlet

**ROHL Shower Collection** 

1284

#### **FEATURES**

- Complete with the following items:
  - -1280: 42" grab bar
  - -1270/CENTR: Sliding handshower holder
  - -1105/8: Single function handshower
  - -1295: Wall outlet
  - -16295: 59" metal hose
- Compliant with Americans with Disabilities Act of 1990 (ADA)
- Palladian escutcheon design
- Mounting hardware included
- Solid brass construction