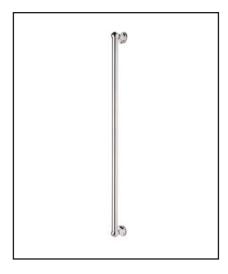

## 42" Palladian Decorative Grab Bar

**ROHL Shower Collection** 

1280

#### **FEATURES**

- Compliant with Americans with Disabilities Act of 1990 (ADA)
- Palladian escutcheon design
- Mounting hardware included
- Solid brass construction