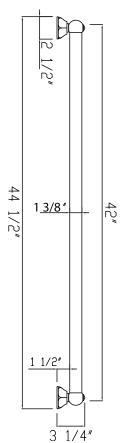

## 42" Palladian Decorative Grab Bar

**ROHL Shower Collection** 

1280

#### **FEATURES**

- Compliant with Americans with Disabilities Act of 1990 (ADA)
- Palladian escutcheon design
- Mounting hardware included
- Solid brass construction