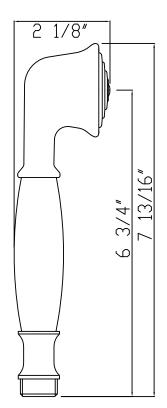

## **Palladian Single Function Handshower**

**ROHL Shower** 

1105/8

#### **FEATURES**

- Handshower only
- Single function spray pattern
- Solid brass construction
- 1/2" male connection
- Flows at 2.5 GPM