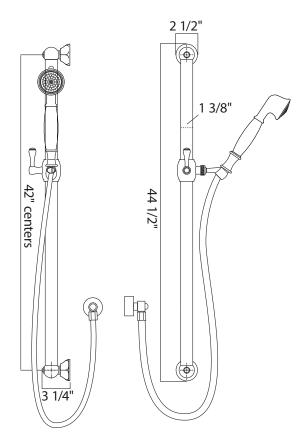

# 42" Paladian Grab Bar Set with Single-Function Handshower/Hose/Outlet

**ROHL Shower Collection** 

1284

#### **FEATURES**

- Complete with the following items:
  - -1280: 42" grab bar
  - -1270/CENTR: Sliding handshower holder
  - -1105/8: Single function handshower
  - -1295: Wall outlet
  - -16295: 59" metal hose
- Compliant with Americans with Disabilities Act of 1990 (ADA)
- Palladian escutcheon design
- Mounting hardware included
- Solid brass construction