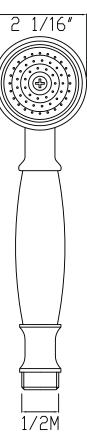

## **Palladian Single Function Handshower**

**ROHL Shower** 

1105/8

#### **FEATURES**

- Handshower only
- Single function spray pattern
- Solid brass construction
- 1/2" male connection
- Flows at 2.5 GPM