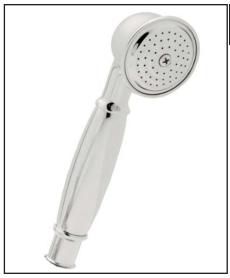

## **Palladian Single Function Handshower**

**ROHL Shower** 

1105/8

#### **FEATURES**

- Handshower only
- Single function spray pattern
- Solid brass construction
- 1/2" male connection
- Flows at 2.5 GPM