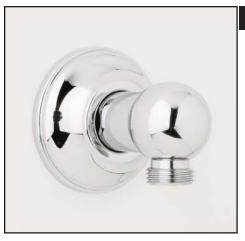

## **Handshower Wall Outlet**

**ROHL Shower Collection** 

1295

#### **FEATURES**

- Brass construction
- 1/2" female inlet connection
- 1/2" male outlet connection
- Sliding escutcheon