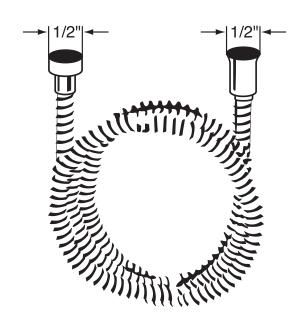

## **Metal Hose Assembly**

**ROHL Shower Collection** 

**16295** (59" hose) **16295/79** (79" hose)

#### **FEATURES**

- Stainless steel outer coil
- Double spiral
- PVC lining
- Does not warp or stretch
- 1/2" female connections
- Hose length:
  - •16295 59"
  - •16295/79 79"