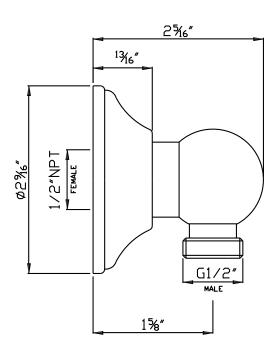

## **Handshower Wall Outlet**

**ROHL Shower Collection** 

1295

#### **FEATURES**

- Brass construction
- 1/2" female inlet connection
- 1/2" male outlet connection
- Sliding escutcheon