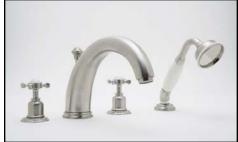

## 4-Hole Bathtub Filler with Handshower & Cross Handles

ROHL Perrin & Rowe Bath

## U.3249X

| FEATURES                                                                                                                                                                                                                                                                                                    | FINISHES                                                                                                                       | WARRANTY           |
|-------------------------------------------------------------------------------------------------------------------------------------------------------------------------------------------------------------------------------------------------------------------------------------------------------------|--------------------------------------------------------------------------------------------------------------------------------|--------------------|
| <ul> <li>10" spout reach</li> <li>4 x 1 3/8" hole cutouts</li> <li>Fixed spout</li> <li>Retractable Handshower</li> <li>Made of Solid Brass</li> <li>Unique handle fixing clip, engineered to increase the life of the valve</li> <li>1/4-turn ceramic disc valves</li> <li>3/4" NPT connections</li> </ul> | <ul> <li>Polished Chrome</li> <li>Polished Nickel</li> <li>Satin Nickel</li> <li>Inca Brass</li> <li>English Bronze</li> </ul> | • Limited Lifetime |
| Hose Length<br>24"<br>Hose - 1m                                                                                                                                                                                                                                                                             |                                                                                                                                | 10" Centers        |