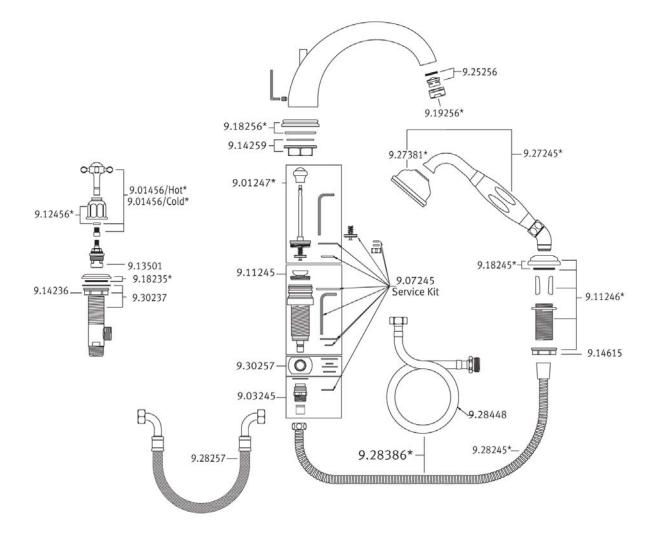

handle fixing clip, engineered to increase the life of the valve</li> <li>1/4-turn ceramic disc valves</li> <li>3/4" NPT connections</li> </ul> | <ul> <li>Polished Chrome</li> <li>Polished Nickel</li> <li>Satin Nickel</li> <li>Inca Brass</li> <li>English Bronze</li> </ul> | • Limited Lifetime |
| Hose Length<br>24"<br>Hose - 1m                                                                                                                                                                                                                                                                             |                                                                                                                                | 10" Centers        |



www.rohlhome.com

## **U.3249X Spare Parts**