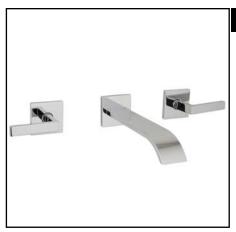

# WAVE 3-Hole Wall Mounted Widespread Lavatory Faucet

**ROHL Modern Collection** 

## **WA751L**

#### **FEATURES**

- Three hole wall mounted lav valves and spout

- No pop-up 3 x 1 3/8" hole cutouts Ceramic disc valves, 1/4 turn
- Fixed spout Valve housing and spout made from solid brass
- Metal lever handles only Polished Nickel not available

### **COLORS/FINISHES**

- Polished Chrome
- Satin Nickel