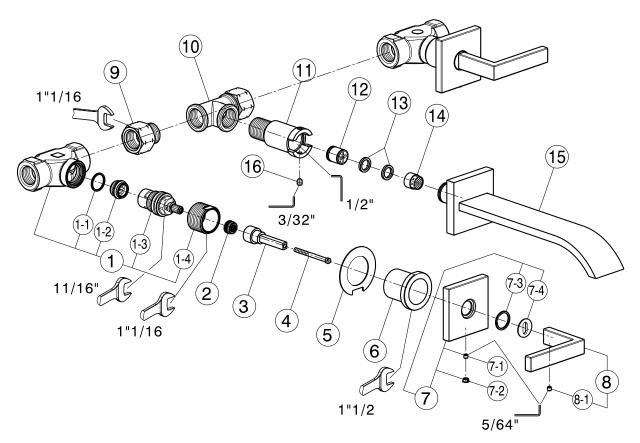

#### **WARRANTY**

Limited Lifetime

| WA751L Spare Parts |                                 |            |          |                             |          |
|--------------------|---------------------------------|------------|----------|-----------------------------|----------|
| <u>#</u>           | <b>DESCRIPTION</b>              | PART #     | <u>#</u> | <b>DESCRIPTION</b>          | PART #   |
| 1                  | Concealed stop cock 1/2" for    | hot water  | 7        | Escutcheon                  | ZZ947030 |
|                    |                                 | ZZ947400   | 7-1      | Screw stainless steel M.4x4 | ZZ933280 |
| 1                  | Concealed stop cock 1/2" for    | cold water | 7-2      | Hole covering cap           | ZZ933710 |
|                    |                                 | ZZ947410   | 7-3      | Plastic ring                | ZZ947040 |
| 1-1                | Gasket copper                   | ZZ926560   | 7-4      | Hole coverig plate          | ZZ947050 |
| 1-2                | Seat 1/2"                       | ZZ926580   | 8        | Handle "WA" for hot water   | ZZ947100 |
| 1-3                | Ceramic headvalve 1/2" left 90° |            | 8-1      | Screw stainless steel M.4x4 | ZZ933280 |
|                    | (for hot water)                 | ZZ929060   | 8        | Handle "WA" for cold water  | ZZ947060 |
| 1-3                | Ceramic headvalve 1/2" right    |            | 8-1      | Screw stainless steel M.4x4 | ZZ933280 |
|                    | 90° (for cold water)            | ZZ929070   | 9        | Connection                  | ZZ937820 |
| 1-4                | Reduction for escutcheon        | ZZ934950   | 10       | TEE 1/2" connection         | ZZ935510 |
| 2                  | Complete broached reduction     |            | 11       | Tube                        | ZZ947450 |
|                    | piece                           | ZZ933300   | 12       | Back flow valve             | ZZ945130 |
| 3                  | Extension for headvalve         | ZZ947390   | 13       | Spacer                      | ZZ947460 |
| 4                  | Screw M.4x45                    | ZZ947330   | 14       | Mousseur cartridge M.16x1   | ZZ944100 |
| 5                  | Shaped gasket                   | ZZ947420   | 15       | Spout                       | ZZ947470 |
| 6                  | Holder                          | ZZ947430   | 16       | Screw stainless steel M.5x6 | ZZ940630 |