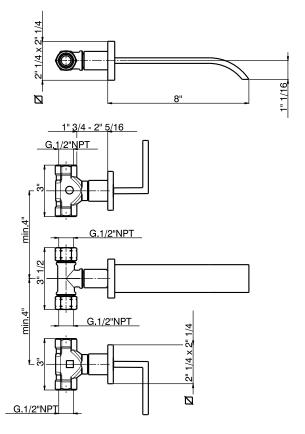

#### **FEATURES**

- Three hole wall mounted lav valves and spout

- No pop-up 3 x 1 3/8" hole cutouts Ceramic disc valves, 1/4 turn
- Fixed spout Valve housing and spout made from solid brass
- Metal lever handles only Polished Nickel not available