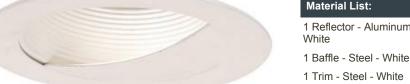

Job Type:

English (HC-278)

12040AT-15 - 4" Wall Wash Trim

Wall Wash Trim with Metal Baffle in White

UPC #: 785652013058

Product Type: Recessed Trim

Finish: White (15)

Features: