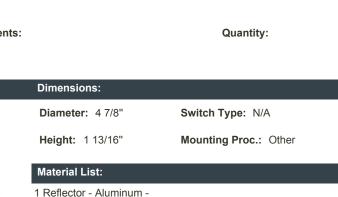

Job Type:

English (HC-278)

12040AT-15 - 4" Wall Wash Trim

Wall Wash Trim with Metal Baffle in White

UPC #: 785652013058

Product Type: Recessed Trim

Finish: White (15)

Features: