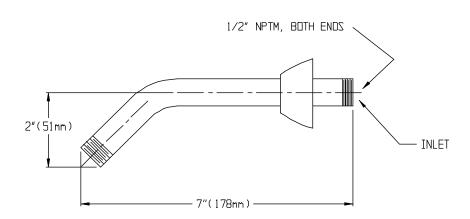

#### **DESCRIPTION**

Speakman polished chrome plated brass 7" shower arm with brass wall flange.

# 1/2" NPT MALE INLET 1/2" NPT MALE OUTLET SHIPPING WEIGHT: 0.7 LBS.

### **ROUGH-IN MEASUREMENTS**

Product improvements may cause specification and dimensional changes without notice.