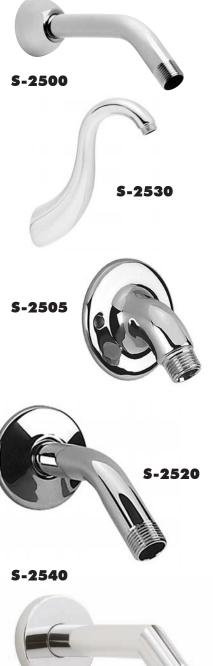

## **SPEAKMAN®** Arms & **FLANGES** □ **S-2500**

P.O. Box 191, Wilmington, DE 19899-0191 USA 1-800-537-2107 Fax: 1-800-977-2747 www.speakmancompany.com

Polished chrome plated brass 7" shower arm. Brass wall flange. 1/2" NPT.

□ S-2505

Polished chrome plated brass 30° flanged shower arm. Drilled for, but less mounting screws. 1/2" NPT back inlet and 1/2" NPT outlet.

## □ S-2520

Polished chrome plated brass 6" shower arm. Stainless steel wall flange. 1/2" NPT connections.

□ S-2530 9" "S" cast brass arm for downpour showers.

## □ S-2540

7" modern brass arm and flange. 1/2" NPT.

| DESCRIPTION                                       |
|---------------------------------------------------|
| Oil rubbed bronze finish (S-2500 and S-2530 only) |
| Polished nickel (S-2500 only)                     |
| Polished brass (S-2500, S-2520 & S-2530 only)     |
| Brushed nickel finish (not available on S-2505)   |
|                                                   |