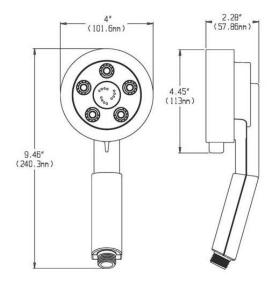

#### **WARRANTY:**

• 1 year limited

NOTE: 1. All dimensions are in inches (millimeters) unless otherwise specified and are subject to change without notice.

THIS SPACE FOR ARCHITECT/ENGINEER APPROVAL.