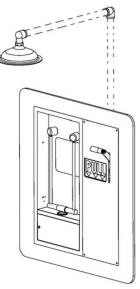

## **DESCRIPTION**

Barrier-Free wall mounted emergency eye/face wash. Unit supplied with plastic spray heads, with individual flow restrictors. Unit activated by pulling handle down to open position, and is supplied with a cabinet flush with wall to keep corridors free from obstruction. Unit also supplied with wall mounted emergency shower as described below. Emergency deluge shower unit with wall activator. Shower is supplied with a 1" NPTF stay-open full flow ball valve that is activated by pull handle that is mounted on wall. Shower head designed to mount flush with ceiling.

## **SPECIFICATIONS**

Eye/Face Wash:

Spray heads: (2) plastic, non-aerated Valve: Brass, chrome plated Inlet: <sup>1</sup>/<sub>2</sub>" NPT female Cabinet: 20 Gauge (.036 thk.) 300 Series Stainless Steel with Satin Finish. **Emergency Shower:** Showerhead: Brass, 10" Diameter Flanged Polished Chrome Plated Cover panel: 20 Gauge (.036 thk.) 300 Series Stainless Steel Valve: 1" NPT female brass, chrome-plated. full flow stay-open ball valve. Activator: stainless steel lever with black plastic rotating handle. Piping: 1" ips steel pipe nipple & unions. Inlet: 1" NPTF. Performance: 3.9 gpm @ 30 psi (Eyewash) 25 gpm @ 30 psi (Shower) Compliance: ANSI Z358.1 Universal Emergency Sign Included