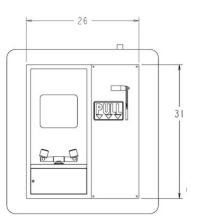

## **DESCRIPTION**

Barrier-Free wall mounted emergency eye/face wash. Unit supplied with plastic spray heads, with individual flow restrictors. Unit activated by pulling handle down to open position, and is supplied with a cabinet flush with wall to keep corridors free from obstruction. Unit also supplied with wall mounted emergency shower as described below. Emergency deluge shower unit with wall activator. Shower is supplied with a 1" NPTF stay-open full flow ball valve that is activated by pull handle that is mounted on wall. Shower head designed to mount flush with ceiling.

## **SPECIFICATIONS**

Eye/Face Wash:

Spray heads: (2) plastic, non-aerated Valve: Brass, chrome plated Inlet: <sup>1</sup>/<sub>2</sub>" NPT female Cabinet: 20 Gauge (.036 thk.) 300 Series Stainless Steel with Satin Finish. **Emergency Shower:** Showerhead: Brass, 10" Diameter Flanged Polished Chrome Plated Cover panel: 20 Gauge (.036 thk.) 300 Series Stainless Steel Valve: 1" NPT female brass, chrome-plated. full flow stay-open ball valve. Activator: stainless steel lever with black plastic rotating handle. Piping: 1" ips steel pipe nipple & unions. Inlet: 1" NPTF. Performance: 3.9 gpm @ 30 psi (Eyewash) 25 gpm @ 30 psi (Shower) Compliance: ANSI Z358.1 Universal Emergency Sign Included