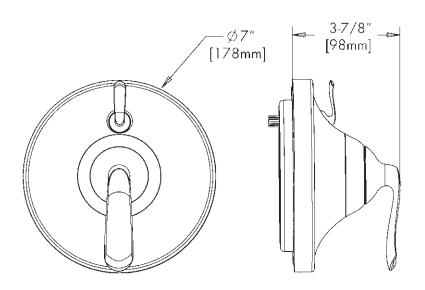

## SPEAKMAN CASPIAN<sup>TM</sup> Caspian Pressure Balance Diverter Valve Trim CPT-7400-P

**SPECIFICATION** 

## FEATURES:

- Durable plastic construction (trim plate)
- Metal Valve Handle
- Works with Speakman Pressure Balance Valve Model CPV-P-DV
- Contemporary styling
- Includes mounting plate & hardware