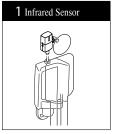

#### OPERATING PROCEDURE A sanitary environment without using the hands.

The infrared sensor detects a user standing in front of the urinal within 2 ft (600mm).

longer than 6 seconds then

moves away, the controller

sends a signal to the operating

unit to automatically trip the

flush valve.

If urinal is not used, the system automatically flushes every 12 hours after the last flush as a maintenance and hygienic precaution.

3 Flushing Every 12 Hours