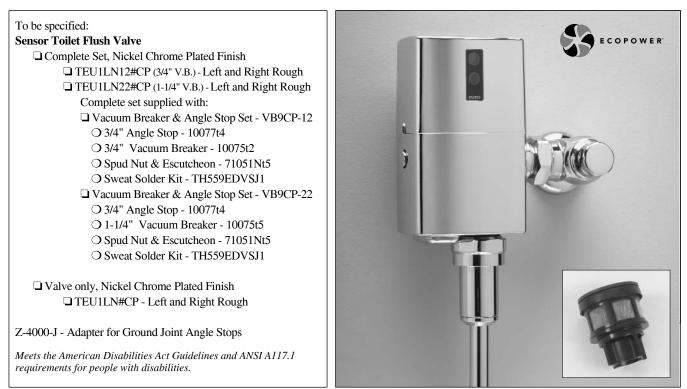

# AUTOMATIC FLUSHING SYSTEM

TOTO, the world leader in advanced plumbing systems, provides sensor operated flush valves for facilities demanding the finest sanitation equipment for busy restrooms. "Hands-free" technology effectively reduces unsanitary conditions from unflushed fixtures.

# **NEUTRAL ROUGH-IN**

TOTO's sensor flush valve has neutral rough-in, it can be used as right or left rough-in with no modification.

#### OPERATING PROCEDURE A sanitary environment without using the hands.

The infrared sensor detects a user standing in front of the urinal within 2 ft (600mm).

longer than 6 seconds then

moves away, the controller