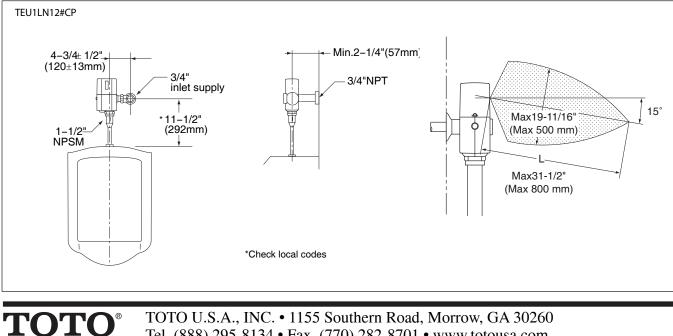

# **NEUTRAL ROUGH-IN**

TOTO's sensor flush valve has neutral rough-in, it can be used as right or left rough-in with no modification.

For optimal performance, we recommend using our 0.5 HEU flushometers in conjunction with our 0.5 HEU commercial urinals.

### **DIAGRAM:**

TOTO U.S.A., INC. • 1155 Southern Road, Morrow, GA 30260 Tel. (888) 295-8134 • Fax. (770) 282-8701 • www.totousa.com Printed in U.S.A. © TOTO LTD. 10/07 #H80155