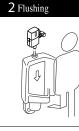

#### OPERATING PROCEDURE A sanitary environment without using the hands.

The infrared sensor detects a user standing in front of the urinal within 2 ft (600mm).

longer than 6 seconds then

moves away, the controller

sends a signal to the operating

unit to automatically trip the

flush valve.

If urinal is not used, the system automatically flushes every 12 hours after the last flush as a maintenance and hygienic precaution.