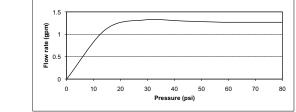

Decorative widespread lavatory faucet to match the Ethos design NII Pedestal Lavatory. 1.5 gpm (5.7 lpm) maximum flow rate.

TL690DDL#CP

Ethos Design NII widespread lavatory faucet, polished chrome finish.

#### SPECIFICATIONS

| Flow Rate:       | 1.5 gpm (5.7 lpm)         |
|------------------|---------------------------|
|                  | maximum flow rate         |
| Warranty:        | Lifetime Limited Warranty |
|                  | (Residential use)         |
|                  | One Year (Commercial use) |
| Material:        | Cast Brass                |
|                  |                           |
| Shipping Weight: | Individual 13.2 lbs.      |