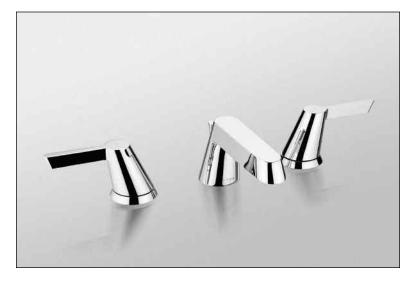

## **TL690DDL** Ethos™ NII Widespread Lavatory Faucet

TL690DDL#CP - Ethos™ Design NII Widespread Lavatory Faucet

- Modern styling to complement the Ethos design NII Pedestal Lavatory.
- Durable finishes.
- Brass valve bodies.
- 1/4 turn washerless ceramic disk valve cartridge for drip free performance.
- Flexible hose connection for 8" to 16" spread installations.
- Pop-up drain.
- ADA Compliant.

Decorative widespread lavatory faucet to match the Ethos design NII Pedestal Lavatory. 1.5 gpm (5.7 lpm) maximum flow rate.

TL690DDL#CP

Ethos Design NII widespread lavatory faucet, polished chrome finish.

### **TL690DDL** Ethos Design NII Widespread Lavatory Faucet

TL690DDL#CP - Ethos Design NII Widespread Lavatory Faucet

TOTO<sup>®</sup> U.S.A., INC. • 1155 Southern Road, Morrow, GA 30260 Tel. (888) 295-8134 • Fax. (770) 282-8701 • www.totousa.com Printed in U.S.A. © TOTO<sup>®</sup> LTD. 01/09 #J10680