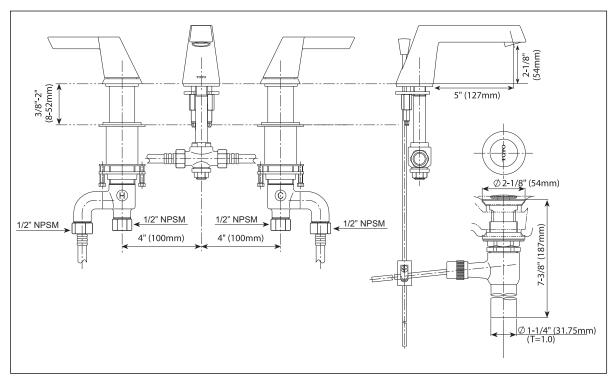

21"L x 14-1/8"W

x 3-3/4"H

Shipping Dimensions: Individual

**TOTO**<sub>®</sub>