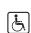

## **TL690DDL** Ethos™ NII Widespread Lavatory Faucet

TL690DDL#CP - Ethos™ Design NII Widespread Lavatory Faucet

- Modern styling to complement the Ethos design NII Pedestal Lavatory.
- Durable finishes.
- Brass valve bodies.
- 1/4 turn washerless ceramic disk valve cartridge for drip free performance.
- Flexible hose connection for 8" to 16" spread installations.
- Pop-up drain.
- ADA Compliant.

#### CODES/STANDARDS

Complies with and exceeds the following standards: ASME A112.18.1/CSA B125 NSF 61/9

Listed by: IAPMO

Meets the American Disabilities Act Guidelines and ANSI A117.1

These dimensions and specifications are subject to change without notice.