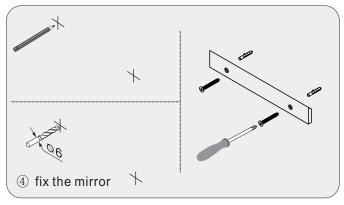

arp scratch the cabinet surface.
- Please do not let any part of cabinet under longtime solarization, it will cause part aberrations of cabinet color.
- Please do not let hot items touch the surface of cabinet directly or please insulate with a cusion.
- •Please do not let the surface of cabinet exposure to corrosive liquids, such as alcohol, banana oil, gasoline, nail polish, acid, alkali and so on.

## MODEL:ES-1836



### **INSTALLATION**



### MAIN BODY PARTS







### **INSTALLATION PARTS**





Virtu USA vanities are handlecrafted and may vary with a minor manufacturing tolerance. Natural stone characteristics are very subjective and may vary with natural veining, crystallization and lining.



# INSTALL, REMOVE, ADJUST OF TOP FAST LOADING HINGE



# INSTALLATION INSTRUCTIONS