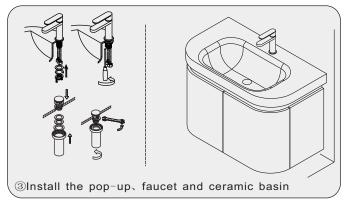

sharp scratch the cabinet surface.
- Please do not let any part of cabinet under longtime solarization, it will cause part aberrations of cabinet color.
- Please do not let hot items touch the surface of cabinet directly or please insulate with a cusion.
- •Please do not let the surface of cabinet exposure to corrosive liquids, such as alcohol, banana oil, gasoline, nail polish, acid, alkali and so on.

## MODEL:ES-1836



### **INSTALLATION**



### MAIN BODY PARTS







### **INSTALLATION PARTS**





Virtu USA vanities are handlecrafted and may vary with a minor manufacturing tolerance. Natural stone characteristics are very subjective and may vary with natural veining, crystallization and lining.



# INSTALL, REMOVE, ADJUST OF TOP FAST LOADING HINGE



# INSTALLATION INSTRUCTIONS