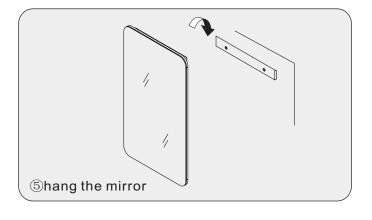

p scratch the cabinet surface.
- Please do not let any part of cabinet under longtime solarization, it will cause part aberrations of cabinet color.
- Please do not let hot items touch the surface of cabinet directly or please insulate with a cusion.
- •Please do not let the surface of cabinet exposure to corrosive liquids, such as alcohol, banana oil, gasoline, nail polish, acid, alkali and so on.

## MODEL:ES-1836



### **INSTALLATION**



### MAIN BODY PARTS







### **INSTALLATION PARTS**





Virtu USA vanities are handlecrafted and may vary with a minor manufacturing tolerance. Natural stone characteristics are very subjective and may vary with natural veining, crystallization and lining.



# INSTALL, REMOVE, ADJUST OF TOP FAST LOADING HINGE



# INSTALLATION INSTRUCTIONS