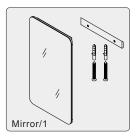

- Please check your product packaging to make sure the included accessories are in the "list of standard accessories", if defect please immediately contact the local dealer.
- Please do not let any sharp scratch the cabinet surface.
- Please do not let any part of cabinet under longtime solarization, it will cause part aberrations of cabinet color.
- Please do not let hot items touch the surface of cabinet directly or please insulate with a cusion.
- •Please do not let the surface of cabinet exposure to corrosive liquids, such as alcohol, banana oil, gasoline, nail polish, acid, alkali and so on.

## MODEL:ES-1836



### **INSTALLATION**



### MAIN BODY PARTS







### **INSTALLATION PARTS**





Virtu USA vanities are handlecrafted and may vary with a minor manufacturing tolerance. Natural stone characteristics are very subjective and may vary with natural veining, crystallization and lining.



# INSTALL, REMOVE, ADJUST OF TOP FAST LOADING HINGE



# INSTALLATION INSTRUCTIONS