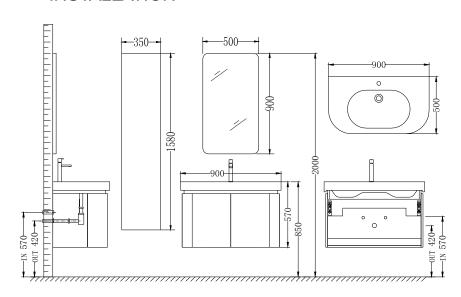

- Please check your product packaging to make sure the included accessories are in the "list of standard accessories", if defect please immediately contact the local dealer.
- Please do not let any sharp scratch the cabinet surface.
- Please do not let any part of cabinet under longtime solarization, it will cause part aberrations of cabinet color.
- Please do not let hot items touch the surface of cabinet directly or please insulate with a cusion.
- •Please do not let the surface of cabinet exposure to corrosive liquids, such as alcohol, banana oil, gasoline, nail polish, acid, alkali and so on.

## MODEL:ES-1836



### **INSTALLATION**



### MAIN BODY PARTS







### **INSTALLATION PARTS**





Virtu USA vanities are handlecrafted and may vary with a minor manufacturing tolerance. Natural stone characteristics are very subjective and may vary with natural veining, crystallization and lining.



# INSTALL, REMOVE, ADJUST OF TOP FAST LOADING HINGE



# INSTALLATION INSTRUCTIONS