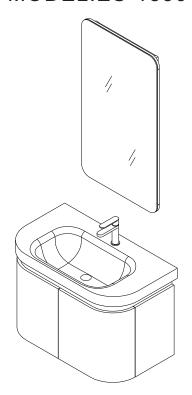

- Please check your product packaging to make sure the included accessories are in the "list of standard accessories", if defect please immediately contact the local dealer.
- Please do not let any sharp scratch the cabinet surface.
- Please do not let any part of cabinet under longtime solarization, it will cause part aberrations of cabinet color.
- Please do not let hot items touch the surface of cabinet directly or please insulate with a cusion.
- •Please do not let the surface of cabinet exposure to corrosive liquids, such as alcohol, banana oil, gasoline, nail polish, acid, alkali and so on.

## MODEL:ES-1836



### **INSTALLATION**



### MAIN BODY PARTS







### **INSTALLATION PARTS**





Virtu USA vanities are handlecrafted and may vary with a minor manufacturing tolerance. Natural stone characteristics are very subjective and may vary with natural veining, crystallization and lining.



# INSTALL, REMOVE, ADJUST OF TOP FAST LOADING HINGE



# INSTALLATION INSTRUCTIONS