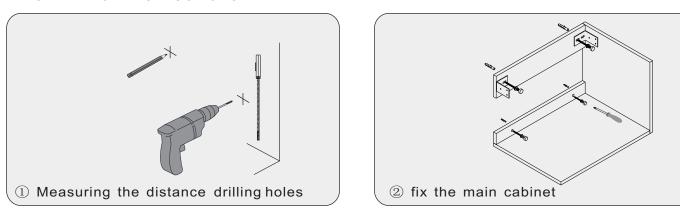

y sharp scratch the cabinet surface.
- Please do not let any part of cabinet under longtime solarization, it will cause part aberrations of cabinet color.
- Please do not let hot items touch the surface of cabinet directly or please insulate with a cusion.
- •Please do not let the surface of cabinet exposure to corrosive liquids, such as alcohol, banana oil, gasoline, nail polish, acid, alkali and so on.

## MODEL:ES-1836



### **INSTALLATION**



### MAIN BODY PARTS







### **INSTALLATION PARTS**





Virtu USA vanities are handlecrafted and may vary with a minor manufacturing tolerance. Natural stone characteristics are very subjective and may vary with natural veining, crystallization and lining.



# INSTALL, REMOVE, ADJUST OF TOP FAST LOADING HINGE



# INSTALLATION INSTRUCTIONS