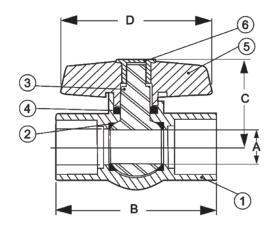

## FULL PORT PVC BALL VALVES FITS BOTH SCHEDULE 40 & 80 PIPE SOCKET ENDS (WHITE)

ISO 9001:2000

| ITEM# | SIZE   | P/CARTON | P/CASE | Α     | В      |         | D      |
|-------|--------|----------|--------|-------|--------|---------|--------|
| 03822 | 1/2"   | 1        | 24     | 1/2   | 3 3/16 | 1 7/8   | 2 3/4  |
| 03823 | 3/4"   | 1        | 24     | 3/4   | 3 5/8  | 2 1/16  | 3 1/16 |
| 03824 | 1"     | 1        | 24     | 1     | 4      | 2 3/8   | 3 9/16 |
| 03825 | 1 1/4" | 1        | 12     | 1 1/4 | 4 7/16 | 2 11/16 | 4 7/16 |
| 03826 | 1 1/2" | 1        | 12     | 1 1/2 | 5 3/16 | 2 7/8   | 4 1/2  |
| 03827 | 2"     | 1        | 12     | 2     | 6 1/16 | 3 1/2   | 5 3/16 |
| 03828 | 2 1/2" | 1        | 16     | 2 1/2 | 8 1/2  | 4 3/8   | 7 1/2  |
| 03829 | 3"     | 1        | 6      | 3     | 8 1/2  | 4 1/2   | 7 1/2  |
| 03830 | 4"     | 1        | 4      | 4     | 11 1/2 | 5 13/16 | 10 1/8 |
| 03831 | 6"     | 1        | 1      | 6     | 5 3/4  | 7       | 11 3/8 |

| NO. | DESCRIPTION | MATERIAL    |
|-----|-------------|-------------|
| 1   | BODY        | PVC (WHITE) |
| 2   | SEATS       | TPE         |
| 3   | BALL/STEM   | PVC         |
| 4   | O-RING      | FKM         |
| 5   | HANDLE      | ABS (RED)   |
| 6   | HANDLE CAP  | ABS (RED)   |