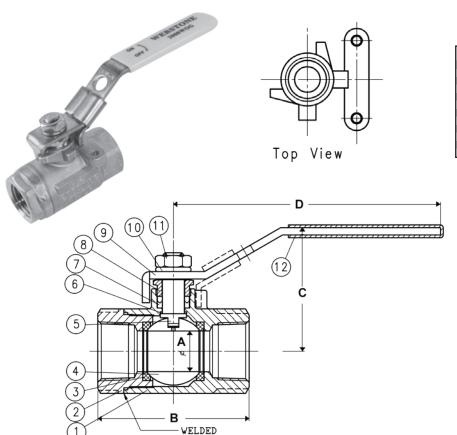

## 4371 Series FULL PORT 316 STAINLESS STEEL BALL VALVES SEAL WELDED W/ 304 STAINLESS STEEL LOCKING HANDLE IPS - 2000 WOG

| ITEM# | SIZE   | P/CARTON | P/CASE | A     | В      | С      | D       |
|-------|--------|----------|--------|-------|--------|--------|---------|
| 43710 | 1/4"   | 12       | 48     | 3/8   | 2 1/16 | 1 3/4  | 4 3/8   |
| 43712 | 1/2"   | 10       | 30     | 1/2   | 2 3/8  | 1 3/4  | 4 3/8   |
| 43713 | 3/4"   | 9        | 27     | 11/16 | 3 1/4  | 2 1/2  | 5 15/16 |
| 43714 | 1"     | 6        | 18     | 7/8   | 3 5/8  | 2 3/4  | 7 3/4   |
| 43715 | 1 1/4" | 2        | 8      | 1     | 3 9/16 | 2 7/8  | 7 9/16  |
| 43716 | 1 1/2" | 2        | 8      | 1 1/4 | 4 1/16 | 3 1/16 | 7 9/16  |
| 43717 | 2"     | 2        | 6      | 1 1/2 | 5 1/8  | 4 3/8  | 8       |

| NO. | DESCRIPTION   | MATERIAL                   |
|-----|---------------|----------------------------|
| 1   | BODY          | STAINLESS STEEL CF8M       |
| 2   | END CAP       | STAINLESS STEEL CF8M       |
| 3   | SEAT          | PTFE                       |
| 4   | BALL          | STAINLESS STEEL CF8M / 316 |
| 5   | STEM          | STAINLESS STEEL 316        |
| 6   | GASKET        | PTFE                       |
| 7   | STEM SEAL     | PTFE                       |
| 8   | PACKING GLAND | STAINLESS STEEL 304        |
| 9   | HANDLE        | STAINLESS STEEL 304        |
| 10  | WASHER        | STAINLESS STEEL 304        |
| 11  | HANDLE NUT    | STAINLESS STEEL 304        |
| 12  | HANDLE JACKET | VINYL                      |