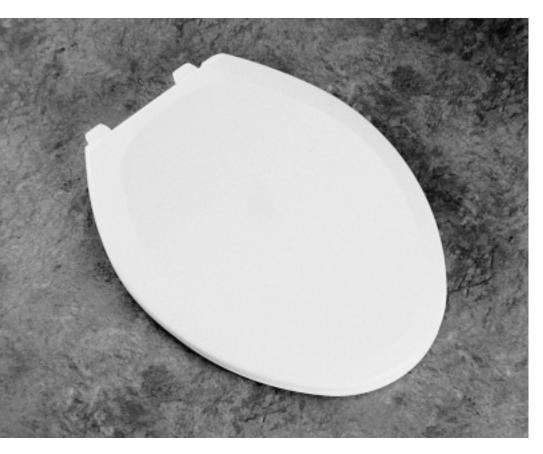

## 1200TC

Seats shall be No. 1200TC as manufactured by Bemis Manufacturing Co. Seats shall be heavy weight and injection molded of solid plastic. Seats shall be closed front with cover for elongated bowl and feature large molded-in bumpers. Color matched Top-Tite® hinges contain stainless steel pintles, non-corrosive top-tightening bolts, wing nuts and no-slip washers. The "locked-in" Top-Tite® hinge design will prevent wobbling. The molded-in bumpers provide easy cleaning. Color to be \_\_\_\_\_. (Specify white or fixture manufacturer's color.)