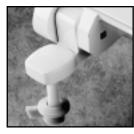

Ring thickness is 5/8"

TOP-TITE® HINGES FEATURE NO-SLIP WASHER

"Locked-IN" Top-tite® Hinge

1200TC PROFILE

Height of the seat with cover is 2-19/32"

Ring thickness including the bumper is 29/32"