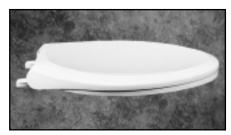

## 1200TC

Seats shall be No. 1200TC as manufactured by Bemis Manufacturing Co. Seats shall be heavy weight and injection molded of solid plastic. Seats shall be closed front with cover for elongated bowl and feature large molded-in bumpers. Color matched Top-Tite® hinges contain stainless steel pintles, non-corrosive top-tightening bolts, wing nuts and no-slip washers. The "locked-in" Top-Tite® hinge design will prevent wobbling. The molded-in bumpers provide easy cleaning. Color to be \_\_\_\_\_. (Specify white or fixture manufacturer's color.)

Ring thickness is 5/8"

TOP-TITE® HINGES FEATURE NO-SLIP WASHER

"Locked-IN" Top-tite® Hinge

1200TC PROFILE

Height of the seat with cover is 2-19/32"

Ring thickness including the bumper is 29/32"