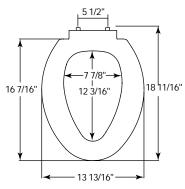

Ring thickness is 5/8"

TOP-TITE® HINGES FEATURE NO-SLIP WASHER

"Locked-IN" Top-tite® Hinge

1200TC PROFILE

Height of the seat with cover is 2-19/32"

Ring thickness including the bumper is 29/32"