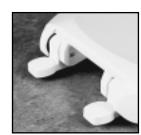

## 1200TC

Seats shall be No. 1200TC as manufactured by Bemis Manufacturing Co. Seats shall be heavy weight and injection molded of solid plastic. Seats shall be closed front with cover for elongated bowl and feature large molded-in bumpers. Color matched Top-Tite® hinges contain stainless steel pintles, non-corrosive top-tightening bolts, wing nuts and no-slip washers. The "locked-in" Top-Tite® hinge design will prevent wobbling. The molded-in bumpers provide easy cleaning. Color to be \_\_\_\_\_. (Specify white or fixture manufacturer's color.)

Ring thickness is 5/8"

TOP-TITE® HINGES FEATURE NO-SLIP WASHER

"Locked-IN" Top-tite® Hinge

1200TC PROFILE

Height of the seat with cover is 2-19/32"

Ring thickness including the bumper is 29/32"