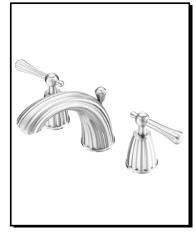

#### SABLE™ TWO HANDLE WIDESPREAD LAVATORY FAUCET

#### Model

D304060 (Replaces D312060 series)

#### Description

- Ceramic disc valve
- 6" high spout, 5 3/4" spout length
- · Metal pop-up drain assembly
- 3 hole mount