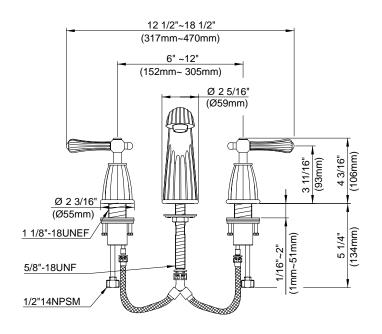

#### SABLE™ TWO HANDLE WIDESPREAD LAVATORY FAUCET

#### Model

D304060 (Replaces D312060 series)

#### Description

- Ceramic disc valve
- 6" high spout, 5 3/4" spout length
- · Metal pop-up drain assembly
- 3 hole mount