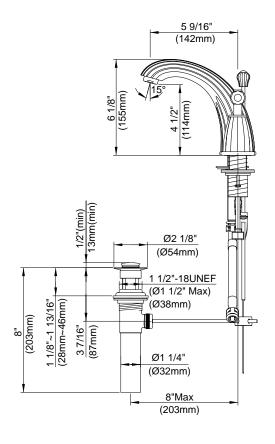

#### SABLE™ TWO HANDLE WIDESPREAD LAVATORY FAUCET

#### Model

D304060 (Replaces D312060 series)

#### Description

- Ceramic disc valve
- 6" high spout, 5 3/4" spout length
- · Metal pop-up drain assembly
- 3 hole mount