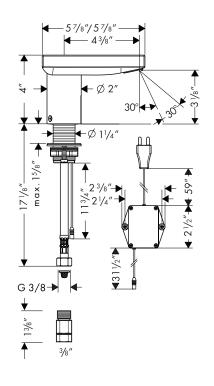

#### **Installation Notes**

- Requires 110V electrical outlet
- Not for use with continuous flow water heater
- Do not use on sink with raised lip

The measurements shown are for reference only.

Products and specifications shown are subject to change without notice.