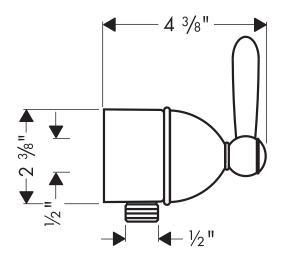

## **Installation Notes**

 Requires 1/2" NPT male nipple, extending 7/16" outside the surface of the finished wall

The measurements shown are for reference only.

Products and specifications shown are subject to change without notice.