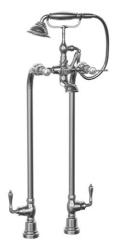

Pictured: 845/638 Floor Mount Tub Filler with Lever Handles

## Features:

- Five-Function Traditional Hand Shower
- For use with free standing tubs
- Floor Hot/Cold shut off
- 6" center to center floor spread installation
- Hand Shower features 5 ft (1.5m) decorative metal hose
- Drain not included
- Porcelain handle buttons
- Available with Cross or Lever Handles
- Maximum Hand Shower Flow Rate: 2.5 GPM (9.5L/min)

|     |                        | Handle Type | Product Number       |   |
|-----|------------------------|-------------|----------------------|---|
| - 1 | Floor Mount Tub Filler | Cross       | 845/628              |   |
| L   | with Hand Shower       | 0.000       | 0.107.020            |   |
| Γ   | Floor Mount Tub Filler | Lever       | 845/638              | Ł |
| 1   |