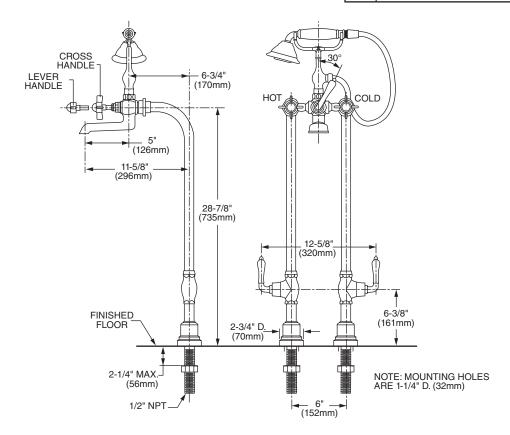

## Features:

- Five-Function Traditional Hand Shower
- For use with free standing tubs
- Floor Hot/Cold shut off
- 6" center to center floor spread installation
- Hand Shower features 5 ft (1.5m) decorative metal hose
- Drain not included
- Porcelain handle buttons
- Available with Cross or Lever Handles
- Maximum Hand Shower Flow Rate: 2.5 GPM (9.5L/min)

|     |                        | Handle Type | Product Number       |   |
|-----|------------------------|-------------|----------------------|---|
| - 1 | Floor Mount Tub Filler | Cross       | 845/628              |   |
| L   | with Hand Shower       | 0.000       | 0.107.020            |   |
| Γ   | Floor Mount Tub Filler | Lever       | 845/638              | Ł |
| 1   | with Hand Shower       | LUVUI       | U <del>T</del> U/UUU |   |