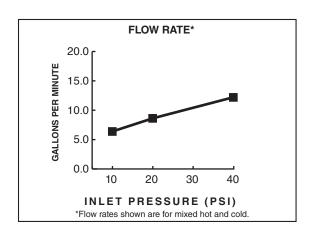

## Features:

- Five-Function Traditional Hand Shower
- For use with free standing tubs
- Floor Hot/Cold shut off
- 6" center to center floor spread installation
- Hand Shower features 5 ft (1.5m) decorative metal hose
- Drain not included
- Porcelain handle buttons
- Available with Cross or Lever Handles
- Maximum Hand Shower Flow Rate: 2.5 GPM (9.5L/min)