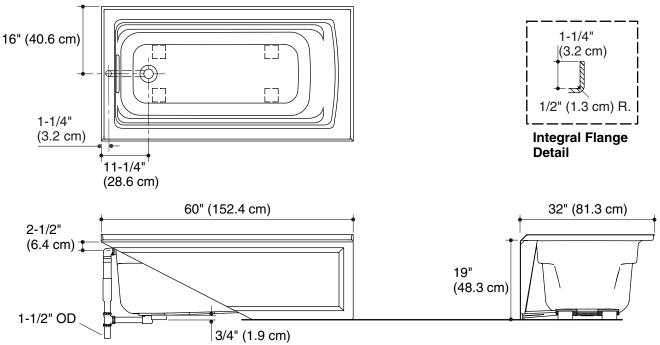

#### **Features**

- Acrylic
- · Left or right drain
- Integral apron
- Integral tile flange
- Slotted overflow for maximum bathing depth
- Low threshold height
- Integral lumbar support
- Armrests
- 60" (152.4 cm) x 32" (81.3 cm) x 19" (48.3 cm)

## **Product Specification:**

The acrylic bath shall be 60" (152.4 cm) in length, 32" (81.3 cm) in width, and 19" (48.3 cm) in height. Bath shall have left or right drain. Bath shall have slotted overflow for maximum bathing depth, low threshold height, and integral lumbar support. Bath shall have integral apron and integral tile flange. Bath shall have armrests. Bath shall be Kohler Model K-1123-\_\_\_\_\_-\_\_\_\_.

#### **Technical Information**

| Fixture*:                                       |                                        |  |  |
|-------------------------------------------------|----------------------------------------|--|--|
| Bathing well                                    |                                        |  |  |
| Basin area bottom                               | 45-1/8" (114.6 cm) x 19-11/16" (50 cm) |  |  |
| Basin area top                                  | 52-3/4" (134 cm) x 25-5/16" (64.3 cm)  |  |  |
| Weight                                          | 80 lbs (36.3 kg)                       |  |  |
| To overflow                                     |                                        |  |  |
| Water depth                                     | 15" (38.1 cm)                          |  |  |
| Capacity                                        | 58 gal (219.5 L)                       |  |  |
| * Approximate measurements for comparison only. |                                        |  |  |

## **Product Diagram**