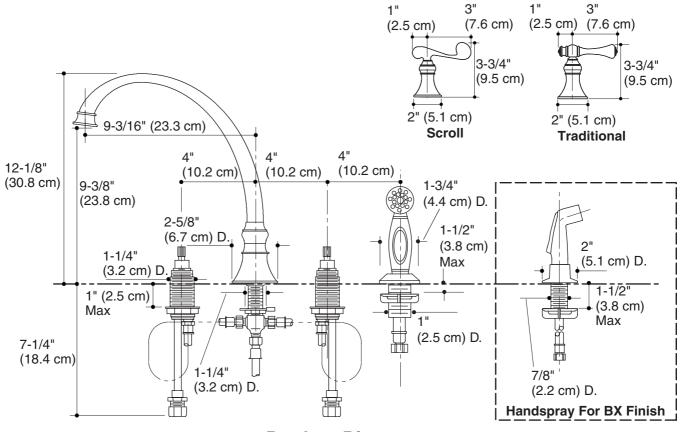

#### **Features**

- Brass construction
- · Brass valve bodies
- Quarter-turn washerless ceramic disc valves
- Available with scroll or traditional handle(s)
- Handspray
- Flexible connections for easy installation
- 2.2 gpm (8.3 lpm) flow rate
- Lower flow aerator options are available (refer to the Kohler Price Book)
- Handle(s) are ADA compliant
- For 8" (20.3 cm) centers
- 9-3/16" (23.3 cm) swing spout

# **Product Specification**

The two-handle kitchen sink faucet shall be of brass construction. Faucet shall feature brass valve bodies. Faucet shall feature quarter-turn washerless ceramic disc valves, assuring positive handle stop positioning. Faucet shall have a flow rate of 2.2 gallons (8.3 L) per minute with lower flow aerator options available. Faucet shall feature 8" (20.3 cm) centers, 9-3/16" (23.3 cm) swing spout, handspray, and flexible connections for easy installation. Faucet shall feature ADA compliant traditional or scroll handles. Faucet shall be Kohler Model K-16109-\_\_\_\_\_ or K-16109-\_\_\_\_\_ -BX.