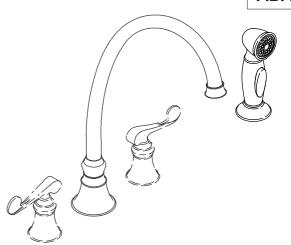

# KITCHEN SINK FAUCET K-16109

ADA

## **Specified Model**

| Model         | Description                                             |     |      |      |      |         |
|---------------|---------------------------------------------------------|-----|------|------|------|---------|
| K-16109-4     | Faucet with scroll handles and accent handspray (shown) | ADA | □ CP | □ BN |      | ☐ Other |
| K-16109-4-BX  | Faucet with scroll handles and classic handspray        |     |      |      | □BX  |         |
| K-16109-4A    | Faucet with traditional handles and accent handspray    | ADA | □ CP | □ BN |      | ☐ Other |
| K-16109-4A-BX | Faucet with traditional handles and classic handspray   |     |      |      | □ BX |         |