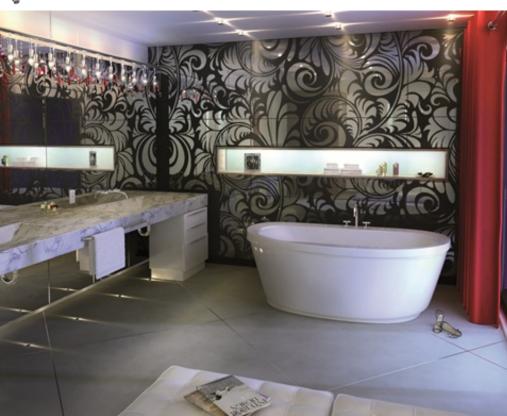

#### **MODEL NUMBER 105359**

DIMENSIONS: 66" x 36" x 24" Acrylic

www.maax.com

| Project :             |      |
|-----------------------|------|
| Contractor :          |      |
| MAAX Representative : | Tel: |
| Date :                |      |

## STANDARD FEATURES

- Unique feature: air massage system available
- Deep soak bathing for ultimate relaxation
- Relaxing backrest
- Deck for faucet
- 4 self-leveling legs for ease of installation
- Center drain
- Freestanding installation