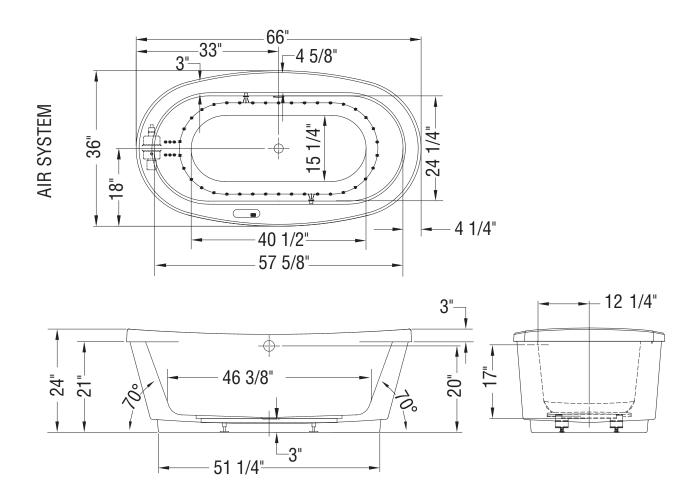

## **TECHNICAL DRAWINGS**

 $<sup>\</sup>begin{tabular}{ll} \bullet & ): Indicates airjets positioning \\ ( $\frac{W}{\square} $): Indicates chromatherapy light positioning \\ All dimensions are approximate. Structure measurements \\ must be verified against the unit to ensure proper fit. \\ \end{tabular}$