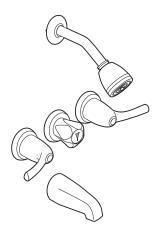

# DESCRIPTION

- Chrome plated metal construction
- 1/2" connections: IPS exterior, CC interior
- Includes showerhead, arm and flange

## OPERATION

- Dual control
- Lever handles
- Volume and temperature controlled by rotating handles toward spout to open

# CARTRIDGE

- 1224 cartridge design
- Nonmetallic and stainless steel materials