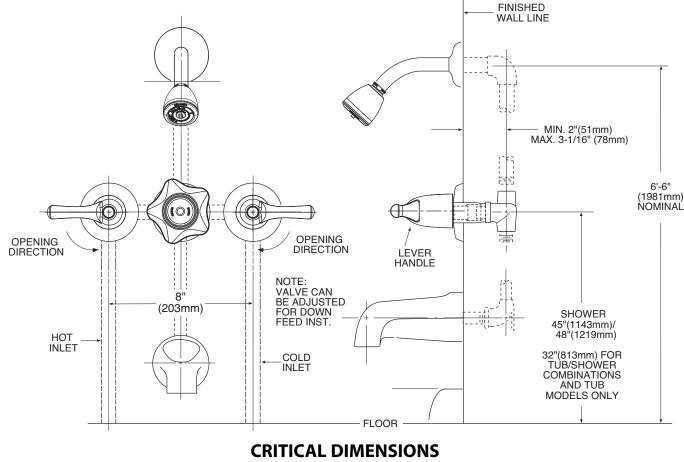

Specifications

MOEN<sup>°</sup> Three-Handle Tub/Shower Valve

## Model: 82403

(DO NOT SCALE)