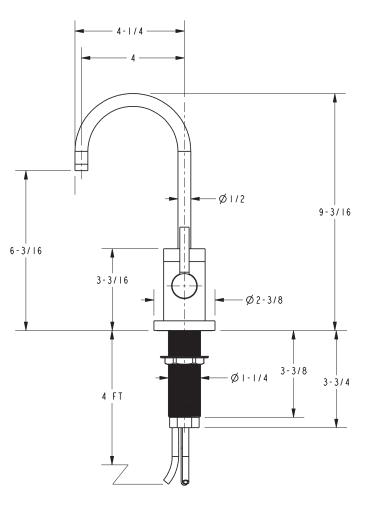

#### Features

- Solid brass construction
- Quarter-turn washerless ceramic disc valve cartridges
- Spout assembly with integral supply hoses
- Spring-loaded, normally closed lever handle
- 6-3/16" (15.7 cm) spout height at outlet
- 4" (10.2 cm) spout reach (c-c)
- 1.5 gallons (5.7 liters) per minute maximum flow rate
- For single hole configurations

#### Product Specification: Add "Color / Finish" suffix to Model number, below.

The Hot and Cold Water Dispenser Faucet shall be made of solid brass construction. Faucet shall incorporate a spout assembly with integral supply hoses and feature quarter-turn washerless ceramic disc valve cartridges. Faucet shall incorporate contemporary lever handles and feature a spring-loaded, normally closed hot lever mechanism. Hot and Cold Water Dispenser Faucet shall have a 1.5 gallons (5.7 liters) per minute maximum flow rate and accommodate single hole configurations. Product shall incorporate a 6-3/16" (15.7 cm) spout height at outlet and a 4" (10.2 cm) spout reach (c-c). Hot and Cold Water Dispenser Faucet shall be Newport Brass Model 106/\_\_\_\_\_. [Point-of-Use Water Heater shall be Newport Brass Model 5-036].

### Product Dimensions (units are in inches)

t: 949.417.5207 I www.newportbrass.com ©2015 Brasstech, Inc.