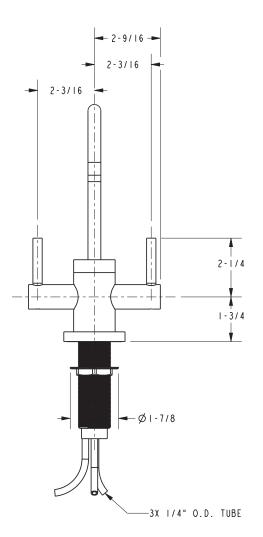

### Product Dimensions (units are in inches)

t: 949.417.5207 I www.newportbrass.com ©2015 Brasstech, Inc.