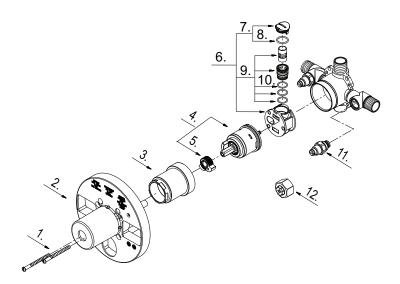

## **Parts**

| No. | Part Name                       | Part No. |
|-----|---------------------------------|----------|
| 1   | Screw (3/16" -24 * 2-3/16" L)   | A008241  |
| 2   | Plaster guard                   | A127008  |
| 3   | Sleeve                          | A041509  |
| 4   | Ceramic disc cartridge assembly | A507655  |
| 5   | Temperature limiting device     | A603570  |
| 6   | Pressure balancing insert       | A034275  |
| 7   | Сар                             | A603633  |
| 8   | 0-ring ( 1/2" ID * 5/8" OD)     | A004553  |
| 9   | Piston & cylinder assembly      | A208256  |
| 10  | O-ring ( 9/16" ID * 5/8" OD)    | A048026  |
| 11  | Check valve                     | A603972  |