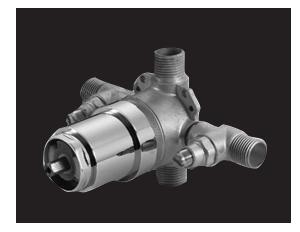

Parts Breakdown
Pressure Balance

Tub & Shower Faucet Valve

PF1007





## PF1007

## **Parts**

| No. | Part Name                       | Part No. |
|-----|---------------------------------|----------|
| 1   | Screw (3/16" -24 * 2-3/16" L)   | A008241  |
| 2   | Plaster guard                   | A127008  |
| 3   | Sleeve                          | A041509  |
| 4   | Ceramic disc cartridge assembly | A507655  |
| 5   | Temperature limiting device     | A603570  |
| 6   | Pressure balancing insert       | A034275  |
| 7   | Сар                             | A603633  |
| 8   | 0-ring ( 1/2" ID * 5/8" OD)     | A004553  |
| 9   | Piston & cylinder assembly      | A208256  |
| 10  | O-ring ( 9/16" ID * 5/8" OD)    | A048026  |
| 11  | Check valve                     | A603972  |

## Warranty and Codes

Please call (888) 328-2383 for parts, service, and warrant