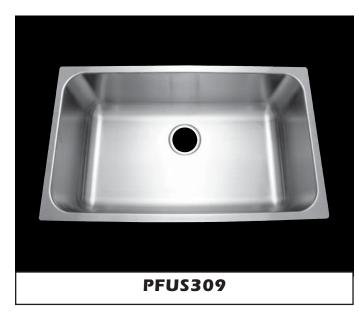

# **Stainless Steel Undermount Sinks**



## **PRODUCT FEATURES**

- Stainless steel single bowl sink
- Type 304 stainless steel
- Undermount
- 18 gauge
- Sound absorption pads and coating to minimize vibration and sound and increase durability
- Clips and template included in box

### **GENERAL SPECIFICATIONS**

- Overall Size: 30" x 18"
- Bowl Size: 28" x 16"
- Bowl Depth: 10"
- Drain Diameter: 31/,"



#### **PRODUCT SPECIFICATIONS**





\* All measurements are nominal. Please verify before actual installation.

#### **MODEL NUMBERS**

PFUS309 30" X 18" 1B UC SS SINK

#### WARRANTY AND CODES

PROFLO stainless steel undermount sinks carry a limited lifetime warranty. In an effort to continually improve our products, FEI will make design changes from time to time. We reserve the right to ship newly designed product to fill any