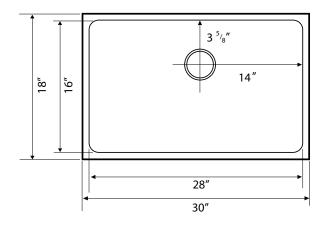

### **GENERAL SPECIFICATIONS**

- Overall Size: 30" x 18"
- Bowl Size: 28" x 16"
- Bowl Depth: 10"
- Drain Diameter: 31/,"