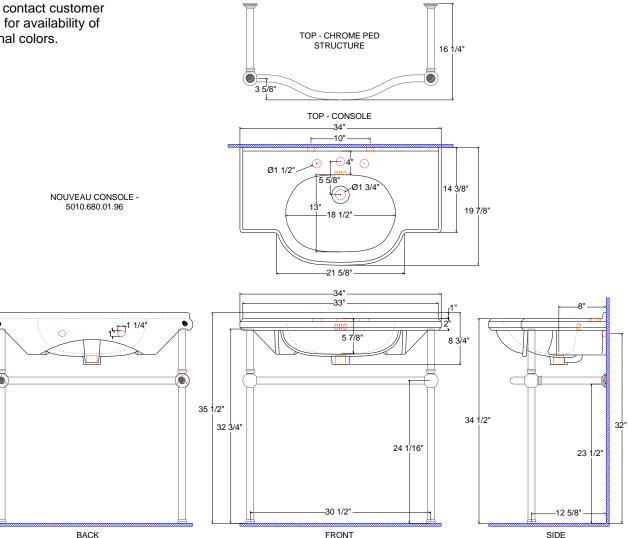

### **NOUVEAU™** Console 34" x 19 7/8" x 35 1/2"

China console, rear overflow. and faucet deck. Complete with mounting hardware.

- 35 1/2" height
- Unique classic design
- Easy installation

5010.680 - Faucet holes on 8" centers

#### **Fixture Information**

| Drain outlet       | 1 3/4" O.D.   |
|--------------------|---------------|
| Overall dimensions | 34" x 19 7/8" |
| Basin dimensions   | 18 1/2" x 13" |

#### **Available Component parts:**

- 5010.082 Lavatory slab 8"
- 5010.631.96 Chrome Pedestal Structure

Fixture dimensions meet ANSI/ASME standard A112.19.2M and CAN/CSA requirements. These measurements are subject to change or cancellation. No responsibility will be assumed for use of superseded or voided pages.