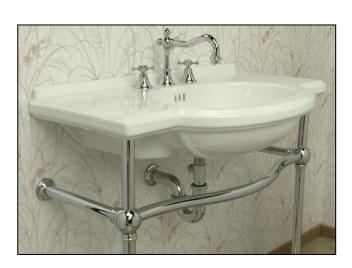

## **NOUVEAU™** Console with Chrome Stand 5010.680

### **NOUVEAU™** Console 34" x 19 7/8" x 35 1/2"

China console, rear overflow. and faucet deck. Complete with mounting hardware.

- 35 1/2" height
- Unique classic design
- Easy installation

5010.680 - Faucet holes on 8" centers

#### Colors:

.01 White

Please contact customer service for availability of additional colors.