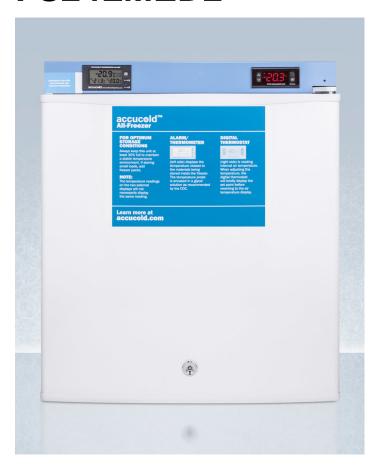

# FS24LMED2

21.75" x 18.5" x 17.63" (H x W x D)

Compact medical/scientific all-freezer with digital thermostat, NIST calibrated thermometer/alarm, and front lock

### **Highlights:**

Specially designed and featured to meet the CDC and VFC's guidelines for safe vaccine storage

User-friendly front control panel keeps the thermostat and alarm in reach without having to open the door

#### **Product Features:**

| Reliable temperature stability      | Designed and engineered to store vaccines and other sensitive materials under stable temperature conditions                                                                 |  |
|-------------------------------------|-----------------------------------------------------------------------------------------------------------------------------------------------------------------------------|--|
| Digital thermostat                  | Electronic controls for more precise temperature management, with temperature readout and controls externally located for added convenience                                 |  |
| High/low temperature alarm          | Audible alarm sounds if the interior temperature rises or falls out of set range                                                                                            |  |
| NIST calibrated temperature display | Alarm includes continuous NIST calibrated display of the current interior and high/low temperature, and can be switched from Celsius to Fahrenheit at the touch of a button |  |
| Buffered temperature probe          | Thermometer probe is encased in a glycol-filled bottle to maintain temperature readings closest to stored contents, as recommended by the CDC and VFC's guidelines          |  |
| Factory installed lock              | Keyed lock for convenient security, with two keys included                                                                                                                  |  |
| Manual defrost                      | Static cooling system for reduced temperature fluctuations                                                                                                                  |  |
| Hospital grade cord and plug        | Secure three-pronged cord for added unit safety                                                                                                                             |  |
| 3/8" access port                    | Unit comes with a factory installed probe hole for users to connect their own monitoring equipment                                                                          |  |