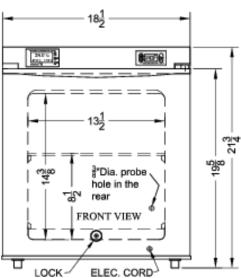

# FS24LMED2

21.75" x 18.5" x 17.63" (H x W x D)

Compact medical/scientific all-freezer with digital thermostat, NIST calibrated thermometer/alarm, and front lock

### FS24LMED2 Specifications:

| Overview                      |                    |  |
|-------------------------------|--------------------|--|
| Height of Cabinet             | 21.75" (55 cm)     |  |
| Width                         | 18.5" (47 cm)      |  |
| Depth                         | 17.63" (45 cm)     |  |
| Depth with door at 90°        | 34.5" (88 cm)      |  |
| Capacity                      | 1.4 cu.ft. (40 L)  |  |
| Defrost Type                  | Manual             |  |
| Door                          | White              |  |
| Cabinet                       | White              |  |
| US Electrical Safety          | ETL                |  |
| Canadian Electrical<br>Safety | ETL-C              |  |
| Amps                          | 0.8                |  |
| Weight                        | 40.0 lbs. (18 kg)  |  |
| Shipping Weight               | 65.0 lbs. (29 kg)  |  |
| Parts & Labor Warranty        | 2 Years            |  |
| Compressor Warranty           | 5 Years            |  |
| Freezer                       |                    |  |
| Door Swing                    | RHD                |  |
| Reversible                    | Factory Reversible |  |
| Interior Height               | 14.38" (37 cm)     |  |
| Interior Width                | 13.5" (34 cm)      |  |
| Interior Depth                | 13.25" (34 cm)     |  |
| Shelf Type                    | Wire               |  |
| Shelf Qty                     | 1                  |  |
| Thermostat Type               | Digital            |  |
| Refrigerant Type              | R134a              |  |
| Refrigerant Amount            | 1.5 oz.            |  |
| High Side PSI                 | 280.0              |  |
| Low Side PSI                  | 110.0              |  |
| Level Legs                    | 2                  |  |
| Compressor Step Height        | 8.5" (22 cm)       |  |
| Compressor Step Width         | 13.5" (34 cm)      |  |
| Compressor Step Depth         | 6.0" (15 cm)       |  |
| Temperature Range             | -20° to -15°C      |  |
|                               |                    |  |