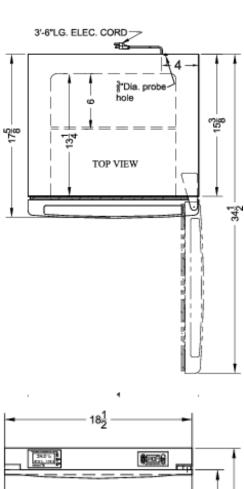

# FS24LMED2

21.75" x 18.5" x 17.63" (H x W x D)

Compact medical/scientific all-freezer with digital thermostat, NIST calibrated thermometer/alarm, and front lock

### FS24LMED2 Specifications:

| Overview                      |                    |  |
|-------------------------------|--------------------|--|
| Height of Cabinet             | 21.75" (55 cm)     |  |
| Width                         | 18.5" (47 cm)      |  |
| Depth                         | 17.63" (45 cm)     |  |
| Depth with door at 90°        | 34.5" (88 cm)      |  |
| Capacity                      | 1.4 cu.ft. (40 L)  |  |
| Defrost Type                  | Manual             |  |
| Door                          | White              |  |
| Cabinet                       | White              |  |
| US Electrical Safety          | ETL                |  |
| Canadian Electrical<br>Safety | ETL-C              |  |
| Amps                          | 0.8                |  |
| Weight                        | 40.0 lbs. (18 kg)  |  |
| Shipping Weight               | 65.0 lbs. (29 kg)  |  |
| Parts & Labor Warranty        | 2 Years            |  |
| Compressor Warranty           | 5 Years            |  |
| Freezer                       |                    |  |
| Door Swing                    | RHD                |  |
| Reversible                    | Factory Reversible |  |
| Interior Height               | 14.38" (37 cm)     |  |
| Interior Width                | 13.5" (34 cm)      |  |
| Interior Depth                | 13.25" (34 cm)     |  |
| Shelf Type                    | Wire               |  |
| Shelf Qty                     | 1                  |  |
| Thermostat Type               | Digital            |  |
| Refrigerant Type              | R134a              |  |
| Refrigerant Amount            | 1.5 oz.            |  |
| High Side PSI                 | 280.0              |  |
| Low Side PSI                  | 110.0              |  |
| Level Legs                    | 2                  |  |
| Compressor Step Height        | 8.5" (22 cm)       |  |
| Compressor Step Width         | 13.5" (34 cm)      |  |
| Compressor Step Depth         | 6.0" (15 cm)       |  |
| Temperature Range             | -20° to -15°C      |  |
|                               |                    |  |