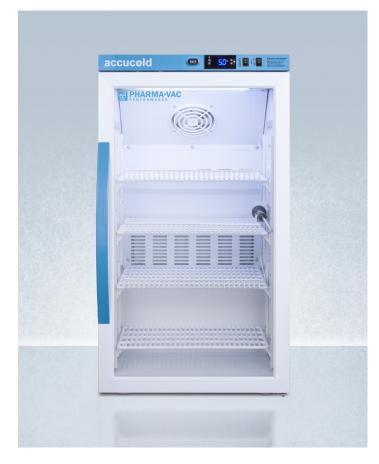

#### 34" x 18.5" x 19" (H x W x D)

Performance series Pharma-Vac 3 cu.ft. counter height glass door commercial all-refrigerator for the display and refrigeration of vaccines with a hospital grade cord with 'green dot' plug and antimicrobial silver-ion handle

#### **Highlights:**

Intelligent microprocessor digital temperature controller

Improved temperature accuracy with a separate temperature probe for continuous product readout to simulate stored product temperature

#### **Product Features:**

| Purpose-built design                            | Designed and purpose-built for pharmacy, medication, and vaccine applications to support meeting CDC/VFC guidelines                                                                  |  |
|-------------------------------------------------|--------------------------------------------------------------------------------------------------------------------------------------------------------------------------------------|--|
| +/-1°C Variation                                | The published temperature variation is derived from the maximum deviation of an NTC sensor in a 1 oz. vial located nearest the chamber geometric center during a 24 hour test period |  |
| Commercial design                               | Meets UL-471 commercial standards                                                                                                                                                    |  |
| Antimicrobial silver ion-coated handle          | Powder-coated handle with naturally occurring silver ions to help reduce germ spread                                                                                                 |  |
| Adjustable temperature                          | Intuitive controls let you adjust the interior temperature between +2 to +8°C                                                                                                        |  |
| Temperature alarm                               | Visual and audible alarms alert if the interior temperature rises or falls out of set range                                                                                          |  |
| Remote alarm contacts                           | Electronic controller is equipped with a volt-free contact for alarm forwarding to an external remote system (contacts located in the external rear of the unit)                     |  |
| Automatic defrost with adjustable cycle defrost | Adjustable cycle defrost operation ensures the unit avoid temperature spikes and ice buildup                                                                                         |  |
| Access port                                     | Includes a pre-installed 1/2" probe hole in the right interior wall to allow easier connection to user-provided monitoring equipment                                                 |  |