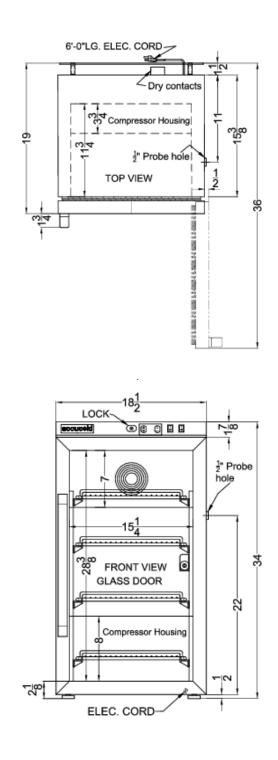

#### 34" x 18.5" x 19" (H x W x D)

Performance series Pharma-Vac 3 cu.ft. counter height glass door commercial all-refrigerator for the display and refrigeration of vaccines with a hospital grade cord with 'green dot' plug and antimicrobial silver-ion handle

#### **Product Features:**

| Purpose-built design                            | Designed and purpose-built for pharmacy, medication, and vaccine applications to support meeting CDC/VFC guidelines                                                                  |  |
|-------------------------------------------------|--------------------------------------------------------------------------------------------------------------------------------------------------------------------------------------|--|
| +/-1°C Variation                                | The published temperature variation is derived from the maximum deviation of an NTC sensor in a 1 oz. vial located nearest the chamber geometric center during a 24 hour test period |  |
| Commercial design                               | Meets UL-471 commercial standards                                                                                                                                                    |  |
| Antimicrobial silver ion-coated handle          | Powder-coated handle with naturally occurring silver ions to help reduce germ spread                                                                                                 |  |
| Adjustable temperature                          | Intuitive controls let you adjust the interior temperature between +2 to +8°C                                                                                                        |  |
| Temperature alarm                               | Visual and audible alarms alert if the interior temperature rises or falls out of set range                                                                                          |  |
| Remote alarm contacts                           | Electronic controller is equipped with a volt-free contact for alarm forwarding to an external remote system (contacts located in the external rear of the unit)                     |  |
| Automatic defrost with adjustable cycle defrost | Adjustable cycle defrost operation ensures the unit avoid temperature spikes and ice buildup                                                                                         |  |
| Access port                                     | Includes a pre-installed 1/2" probe hole in the right interior wall to allow easier connection to user-provided monitoring equipment                                                 |  |