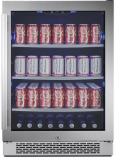

## ABR241SG - 152 Can Built-In Beverage Cooler

The large capacity and stylish Avallon ABR241SG 152 Can Built-In Beverage Cooler will effortlessly store all of your beverage needs while beautifully fitting into any home. A solid, seamless stainless steel door gives this beverage cooler the finished look that makes it perfect to build in under your counter or use in a free standing application. The matching stainless steel front vent and solid handle offer a sleek and modern finishing touch.

A top performing unit in the market, the ABR241SG utilizes air cooling technology, which allows for even air dispersion and precise temperatures within the unit, differentiating it from other units that use outdated cold plates. Its precise cooling zone enables you to keep your beverages at their optimal storage temperature. An upgraded compressor and antivibration gasket leave your beverages undisturbed and the included carbon filter blocks unwanted odors.

State-of-the-art Argon filled double paned Low-E glass filters harmful UV rays, acting as a thermal barrier that reflects unwanted heat and makes the unit more energy efficient, and the clear glass displays your beverages beautifully. Touch panel digital controls and three glass shelves provide a high-end look while also providing superb functionality. Optional white or blue side LED lights add to the overall deluxe look and feel of the beverage cooler. Finally, rest assured that your beverages will be safe with the included security lock.