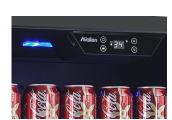

State-of-the-art Argon filled double paned Low-E glass filters harmful UV rays, acting as a thermal barrier that reflects unwanted heat and makes the unit more energy efficient, and the clear glass displays your beverages beautifully. Touch panel digital controls and three glass shelves provide a high-end look while also providing superb functionality. Optional white or blue side LED lights add to the overall deluxe look and feel of the beverage cooler. Finally, rest assured that your beverages will be safe with the included security lock.

## FEATURES AND BENEFITS

**PRODUCT SPECS** 

- Fan forced air dispersion
- Argon filled dual paned Low-E glass
- Frosted glass shelving
- Electronic touch controls with digital display
- 152 can capacity