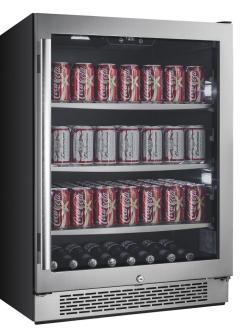

## ABR241SG - 152 Can Built-In Beverage Cooler

The large capacity and stylish Avallon ABR241SG 152 Can Built-In Beverage Cooler will effortlessly store all of your beverage needs while beautifully fitting into any home. A solid, seamless stainless steel door gives this beverage cooler the finished look that makes it perfect to build in under your counter or use in a free standing application. The matching stainless steel front vent and solid handle offer a sleek and modern finishing touch.

A top performing unit in the market, the ABR241SG utilizes air cooling technology, which allows for even air dispersion and precise temperatures within the unit, differentiating it from other units that use outdated cold plates. Its precise cooling zone enables you to keep your beverages at their optimal storage temperature. An upgraded compressor and antivibration gasket leave your beverages undisturbed and the included carbon filter blocks unwanted odors.

State-of-the-art Argon filled double paned Low-E glass filters harmful UV rays, acting as a thermal barrier that reflects unwanted heat and makes the unit more energy efficient, and the clear glass displays your beverages beautifully. Touch panel digital controls and three glass shelves provide a high-end look while also providing superb functionality. Optional white or blue side LED lights add to the overall deluxe look and feel of the beverage cooler. Finally, rest assured that your beverages will be safe with the included security lock.