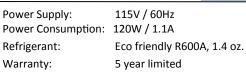

## FEATURES AND BENEFITS

**PRODUCT SPECS** 

- Fan forced air dispersion
- Argon filled dual paned Low-E glass
- Frosted glass shelving
- Electronic touch controls with digital display
- 152 can capacity

- - 24" width

Unit Dimensions:

Net Weight:

Gross Weight:

Carton Dimensions:

- Front venting compressor system
- Included carbon filter
- Temperature range from 34°F 50°F •

23.9"W x 23.7"D x 34.5"H

26.4"W x 27.4"D x 36.8"H

114 lbs.

130 lbs.

Blue and white LED internal lights

For sales, please call us toll-free at 866-471-7427 or email us at sales@avallon.com 500 N. Capital of Texas Hwy, Bldg 5 Austin, TX 78746 Copyright © 2016 Avallon Global