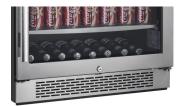

## ABR241SG - 152 Can Built-In Beverage Cooler

The large capacity and stylish Avallon ABR241SG 152 Can Built-In Beverage Cooler will effortlessly store all of your beverage needs while beautifully fitting into any home. A solid, seamless stainless steel door gives this beverage cooler the finished look that makes it perfect to build in under your counter or use in a free standing application. The matching stainless steel front vent and solid handle offer a sleek and modern finishing touch.

A top performing unit in the market, the ABR241SG utilizes air cooling technology, which allows for even air dispersion and precise temperatures within the unit, differentiating it from other units that use outdated cold plates. Its precise cooling zone enables you to keep your beverages at their optimal storage temperature. An upgraded compressor and antivibration gasket leave your beverages undisturbed and the included carbon filter blocks unwanted odors.