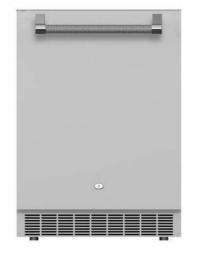

## 24" REFRIGERATOR

- 304 stainless steel exterior
- 32-7/8" H x 23-5/8" W x 23-1/2" D
- Marquise accented  ${}^{\rm TM}$  handle with commercial grade end caps
- 5.6 cu. ft. of total storage capacity
- Door lock
- LED interior lighting
- Field reversible door
- 3 Heavy-duty chrome plated adjustable shelves
- 36° 64° F temperature range
- Digital temperature display
- Stainless steel toe-kick
- Automatic defrost
- Built-in or freestanding application
- Front vented, forced air refrigeration system
- Adjustable leveling legs
- ETL (CETL) certified for outdoor use
- R134a Refrigerant
- 96 lb. net weight