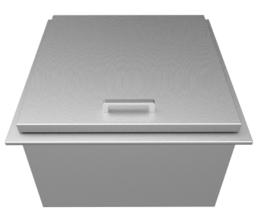

## 24" DROP-IN COOLER

- 304 stainless steel interior and exterior
- Cooler dimensions:
- 25-3/8″ L x 25-3/8″ W x 16″ D
- Cutout dimensions: 23-11/16" L x 23-11/16" W x 16-1/4" D
- Extra-deep, accommodates wine bottles standing up
- 1" R-Tech high-performance insulated walls
- Includes 5 individual condiment trays
- Convenient drain with 1/2" NPS connection and rubber stopper
- Heavy-duty lid hinges
- Lid prop holds lid in fully open position
- Gasketed lid
- Convenient handle for ease of use
- Lifetime warranty