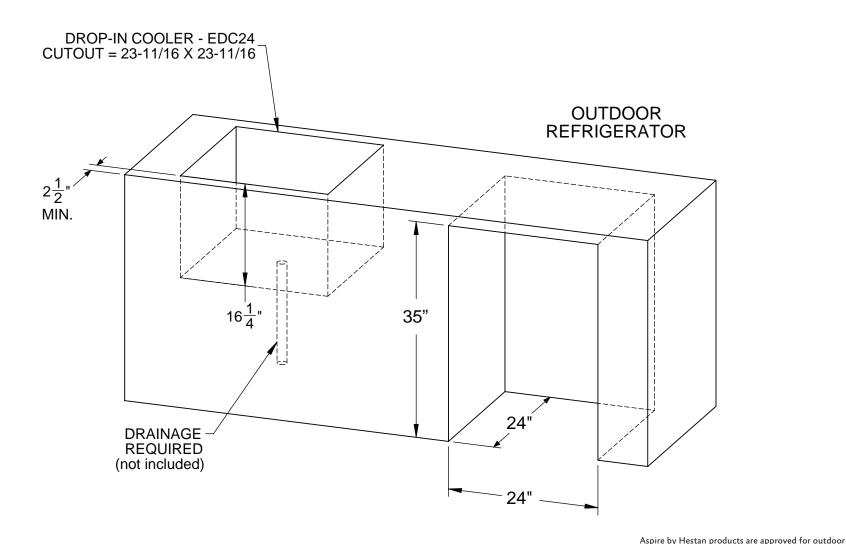

## 24" DROP-IN COOLER

- 304 stainless steel interior and exterior
- Cooler dimensions:
- 25-3/8″ L x 25-3/8″ W x 16″ D
- Cutout dimensions: 23-11/16" L x 23-11/16" W x 16-1/4" D
- Extra-deep, accommodates wine bottles standing up
- 1" R-Tech high-performance insulated walls
- Includes 5 individual condiment trays
- Convenient drain with 1/2" NPS connection and rubber stopper
- Heavy-duty lid hinges
- Lid prop holds lid in fully open position
- Gasketed lid
- Convenient handle for ease of use
- Lifetime warranty