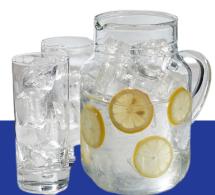

## For your craft, THE CHOICE IS CRYSTAL CLEAR.

**CrystalCraft™** *Premier* is a clear, individually formed, 1.5" ice cube, designed to melt slowly and let your handcrafted creations shine.

## **CRYSTALCRAFT**

- Crystal clear
- Slow melting
- 1.5"x1.5"x1.5"
- 40g weight
- Individually formed
- Perfect for handcrafted, premium cocktails