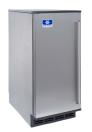

## USE0050A-161

Featuring a sleek, compact design, that also produces up to **45 pounds or over 300 cubes per day** and 25 pounds storage, this undercounter unit is the perfect solution for the most discriminating operations.

Designed with fewer moving parts and backed by Manitowoc's **three-year parts and labor warranty**, you can be confident in your investment.

**Membrane touch pad** interface provides simple functionality for busy operators and owners.

Crystal clear ice is assured with an on-board **integrated water filter**.