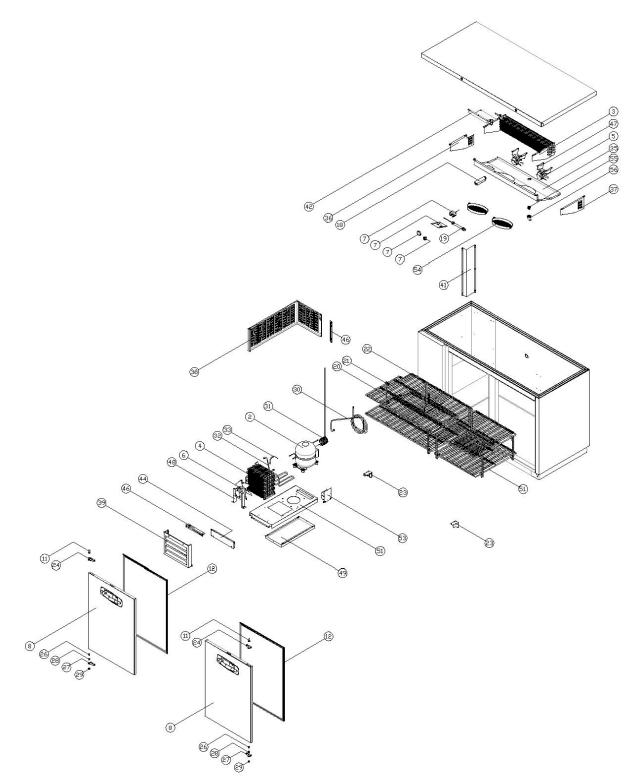

# SOLID DOOR BB SERIES PARTS DIAGRAM

### SOLID DOOR BB SERIES PARTS LIST

| ITEM NO.             | PART NAME and DESCRIPTION                                                                                                           | BB59 | BB69 | BB79 | BB95     | PART NO.                   |
|----------------------|-------------------------------------------------------------------------------------------------------------------------------------|------|------|------|----------|----------------------------|
|                      | COMPRESSOR SD162C-L1U                                                                                                               | Х    |      |      |          | 145735                     |
|                      | COMP ELECTRONIC KIT                                                                                                                 | X    |      |      |          | 150445                     |
| 2                    | COMPRESSOR SK182C-L2U                                                                                                               |      | X    | X    |          | 160624                     |
| -                    | COMP ELECTRONIC KIT                                                                                                                 |      | Х    | Х    |          | 160625                     |
|                      | COMPRESSOR SK1A1C-L2W                                                                                                               |      |      |      | Х        | 150311                     |
|                      | COMP ELECTRONIC KIT                                                                                                                 |      |      |      | Х        | 150312                     |
| 3                    | EVAPORATOR                                                                                                                          | Х    |      |      |          | 157129                     |
| 0                    | EVAPORATOR                                                                                                                          |      | Х    | Х    | Х        | 157130                     |
| 4                    | CONDENSER                                                                                                                           | Х    | Х    | Х    | Х        | 157131                     |
|                      | EVAPORATOR FAN MOTOR                                                                                                                | 2    |      |      |          | 145709                     |
| 5                    | EVAPORATOR FAN                                                                                                                      | 2    |      |      |          | 160627                     |
| 5                    | EVAPORATOR FAN MOTOR                                                                                                                |      | Х    | Х    | Х        | 157132                     |
|                      | EVAPORATOR FAN                                                                                                                      |      | Х    | Х    | Х        | 145750                     |
| 6                    | CONDENSER FAN MOTOR                                                                                                                 | Х    | Х    | Х    | Х        | 145748                     |
| 0                    | CONDENSER FAN                                                                                                                       | Х    | Х    | Х    | Х        | 145749                     |
|                      | THERMOSTAT CONTROL                                                                                                                  | Х    | Х    | Х    | Х        | 160640                     |
| 7                    | THERMOSTAT PLATE                                                                                                                    | Х    | Х    | Х    | Х        | 145822                     |
| '                    | THERMOSTAT KNOB                                                                                                                     | Х    | Х    | Х    | Х        | 145730                     |
|                      | LAMP SWITCH                                                                                                                         | Х    | Х    | Х    | Х        | 145729                     |
|                      | DOOR ASSY LEFT                                                                                                                      | Х    | Х    | Х    | Х        | 157571                     |
| 8                    | DOOR ASSY RIGHT                                                                                                                     | Х    | Х    | Х    | 2        | 157572                     |
|                      | DOOR ASSY RIGHT (CENTER DOOR ON BB79)                                                                                               |      |      | Х    |          | 157573                     |
| 11                   | DOOR BUSHING                                                                                                                        | 2    | 2    | 3    | 3        | 159220                     |
| 12                   | DOOR GASKET                                                                                                                         | 2    | 2    | 2    | 3        | 157574                     |
| 12                   | DOOR GASKET (CENTER DOOR ON BB79)                                                                                                   |      |      | Х    |          | 157575                     |
| 18                   | LED SMPS                                                                                                                            | Х    | Х    | х    | Х        | 157576                     |
| 19                   | LED LAMP 23 (462mm)                                                                                                                 | Х    | Х    | Х    | Х        | 157577                     |
| 20                   | SHELF PILASTER                                                                                                                      | 9    | 9    | 13   | 13       | 145755                     |
| 21                   | SHELF CLIP                                                                                                                          | 18   | 18   | 26   | 26       | 145756                     |
|                      | SHELF LEFT                                                                                                                          | 2    | 2    | 2    | 2        | 157578                     |
| 22                   | SHELF CENTER                                                                                                                        |      | 2    |      | 2        | 157579                     |
| 22                   | SHLEF CENTER                                                                                                                        | 2    |      | 4    |          | 157580                     |
|                      | SHELF RIGHT                                                                                                                         |      |      |      | 2        | 157582                     |
| 23                   | HINGE BOTTOM LEFT                                                                                                                   | Х    | Х    | Х    | Х        | 157583                     |
| 23                   | HINGE BOTTOM RIGHT                                                                                                                  | Х    | Х    | 2    | 2        | 157584                     |
| 24                   | HINGE TOP ASSY LEFT                                                                                                                 | X    | Х    | Х    | Х        | 157585                     |
| 24                   | HINGE TOP ASSY RIGHT                                                                                                                | Х    | Х    | 2    | 2        | 157586                     |
| 26                   | HINGE BOLT                                                                                                                          | 2    | 2    | 3    | 3        | 157588                     |
| 27                   | HINGE TOP CONNECTOR                                                                                                                 | 2    | 2    | 3    | 3        | 157589                     |
| 28                   | BOTTOM HINGE SHAFT                                                                                                                  | 2    | 2    | 3    | 3        | 159227                     |
| 29                   | HINGE BUSHING                                                                                                                       | 2    | 2    | 3    | 3        | 159228                     |
| 30                   | SUCTION PIPE ASSY                                                                                                                   | Х    | Х    | Х    | Х        | 157590                     |
| 31                   | CAPILLARY TUBE                                                                                                                      | Х    | Х    | Х    | Х        | 157591                     |
| 32                   | HOT PIPE                                                                                                                            | X    | Х    | Х    | Х        | 157592                     |
| 33                   | SUCTION JOIN PIPE                                                                                                                   | Х    | Х    | Х    | Х        | 157593                     |
| 34                   | DRYER                                                                                                                               | Х    | Х    | Х    | Х        | 145714                     |
| 05                   | DUCT 59                                                                                                                             | Х    |      |      |          | 160629                     |
| 35                   | DUCT 69, 80, 90, 95                                                                                                                 |      | Х    | Х    | Х        | 160630                     |
| 36                   | DUCT LEFT COVER                                                                                                                     | x    | X    | X    | X        | 157597                     |
| 37                   | DUCT RIGHT COVER                                                                                                                    | x    | X    | X    | X        | 157598                     |
| 38                   | SIDE PANEL                                                                                                                          | x    | X    | X    | X        | 157599                     |
| 39                   | FRONT PANEL                                                                                                                         | x    | X    | X    | X        | 157600                     |
| 41                   | PIPE COVER                                                                                                                          | x    | X    | X    | X        | 157601                     |
|                      | HARNESS & PIPE COVER                                                                                                                | X    |      |      |          | 157602                     |
|                      | HARNESS & PIPE COVER                                                                                                                |      | х    |      |          | 157603                     |
| 42                   | HARNESS & PIPE COVER                                                                                                                |      |      | х    |          | 157604                     |
|                      | HARNESS & PIPE COVER                                                                                                                |      |      |      | х        | 157605                     |
| 43                   | LED HARNESS COVER                                                                                                                   | x    | х    | x    | x        | 157606                     |
| 44                   | CABINET BASE                                                                                                                        | - x  | x    | x    | x        | 157607                     |
| 51                   | COMPRESSOR BASE                                                                                                                     | x    | X    | x    | x        | 157608                     |
|                      | EVAP FAN COVER                                                                                                                      | 2    | x    | x    | x        | 157609                     |
| 54                   | EVAP DRAIN ELBOW A                                                                                                                  | x    | x    | x    | x        | 157684                     |
| 54<br>55             |                                                                                                                                     | x    | x    | x    | x        | 157685                     |
| 55                   | IEVAP DRAIN ELBOW B                                                                                                                 |      | ~    |      | <u> </u> | 157612                     |
|                      | EVAP DRAIN ELBOW B                                                                                                                  |      |      |      |          |                            |
| 55<br>56             | MAIN HARNESS NOT SHOWN                                                                                                              | X    | x    |      |          |                            |
| 55                   | MAIN HARNESS NOT SHOWN<br>MAIN HARNESS NOT SHOWN                                                                                    |      | Х    | Y    | Y        | 160628                     |
| 55<br>56<br>58       | MAIN HARNESS         NOT SHOWN           MAIN HARNESS         NOT SHOWN           MAIN HARNESS         NOT SHOWN                    | X    |      | X    | X        | 160628<br>157613           |
| 55<br>56<br>58<br>59 | MAIN HARNESS     NOT SHOWN       MAIN HARNESS     NOT SHOWN       MAIN HARNESS     NOT SHOWN       COMPRESSOR HARNESS     NOT SHOWN | X    | x    | Х    | Х        | 160628<br>157613<br>157614 |
| 55<br>56<br>58       | MAIN HARNESS         NOT SHOWN           MAIN HARNESS         NOT SHOWN           MAIN HARNESS         NOT SHOWN                    | X    |      |      |          | 160628<br>157613           |