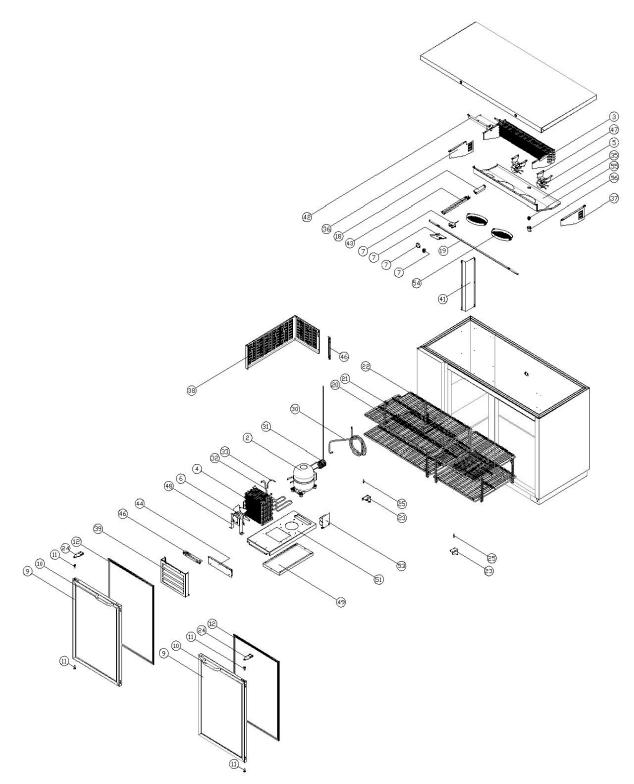

# **GLASS DOOR BB SERIES PARTS DIAGRAM**

# **GLASS DOOR BB SERIES PARTS LIST**

| ITEM NO. | PART NAME and DESCRIPTION                           | BB59           | BB69                                         | BB79      | BB95 | PART NO. |
|----------|-----------------------------------------------------|----------------|----------------------------------------------|-----------|------|----------|
|          | COMPRESSOR SD162C-L1U                               | X              |                                              |           |      | 145735   |
|          | COMP ELECTRONIC KIT                                 | X              |                                              |           |      | 150445   |
| 2        | COMPRESSOR SK182C-L2U                               |                | x x                                          |           |      | 160624   |
|          |                                                     |                | X                                            |           |      | 160625   |
|          |                                                     |                | <u> </u>                                     | v         |      |          |
|          | COMPRESSOR SK1A1C-L2W                               |                |                                              | X         | X    | 150311   |
|          | COMP ELECTRONIC KIT                                 |                |                                              | Х         | Х    | 150312   |
| 3        | EVAPORATOR                                          | Х              |                                              |           |      | 157129   |
| 5        | EVAPORATOR                                          |                | X                                            | X         | X    | 157130   |
| 4        | CONDENSER                                           | X              | X                                            | X         | Х    | 157131   |
|          | EVAPORATOR FAN MOTOR                                | 2              |                                              |           |      | 145709   |
|          | EVAPORATOR FAN                                      | 2              |                                              |           |      | 160627   |
| 5        | EVAPORATOR FAN MOTOR                                |                | x X                                          | x         | х    | 157132   |
|          | EVAPORATOR FAN                                      |                | <del>x</del>                                 |           | x    | 145750   |
|          |                                                     |                | <del>Î</del> x                               | X         |      |          |
| 6        | CONDENSER FAN MOTOR                                 | X              |                                              | X         | X    | 145748   |
| -        | CONDENSER FAN                                       | Х              | Х                                            | Х         | Х    | 145749   |
| 7        | THERMOSTAT CONTROL                                  | X              | X                                            | X         | X    | 160640   |
|          | THERMOSTAT PLATE                                    | X              | X                                            | Х         | X    | 145822   |
|          | THERMOSTAT KNOB                                     | X              | X                                            | X         | Х    | 145730   |
|          | LAMP SWITCH                                         | X              |                                              | X         | X    | 145729   |
|          | DOOR ASSY LEFT                                      | <del>Î</del> x | x x                                          | x x       |      | 157616   |
| 0        |                                                     |                | ⊢ <del>x</del> −                             |           | X    |          |
| 9        | DOOR ASSY RIGHT                                     | Х              | <u> </u>                                     | X         | 2    | 157617   |
|          | DOOR ASSY RIGHT (CENTER DOOR ON BB79)               |                |                                              | X         |      | 157618   |
| 10       | DOOR HANDLE                                         | 2              | 2                                            | 3         | 3    | 159219   |
| 11       | DOOR BUSHING                                        | 2              | 2                                            | 3         | 3    | 159220   |
|          | DOOR GASKET                                         | 2              | 2                                            | 2         | 3    | 159221   |
| 12       | DOOR GASKET (CENTER DOOR ON BB79)                   |                |                                              | X         |      | 159222   |
| 18       | LED DRIVER                                          | T X            | <u> </u>                                     | X         | X    | 157576   |
| 19       | LED DATVER<br>LED LAMP 59 (1002mm)                  | + x            | x x                                          | X         | X    | 159223   |
|          |                                                     |                | 9                                            |           |      |          |
| 20       | SHELF PILASTER                                      | 9              | -                                            | 13        | 13   | 145755   |
| 21       | SHELF CLIP                                          | 18             | 18                                           | 26        | 26   | 145756   |
|          | SHELF LEFT                                          | 2              | 2                                            | 2         | 2    | 157578   |
| 22       | SHELF CENTER                                        |                | 2                                            |           | 2    | 157579   |
| 22       | SHELF CENTER                                        | 2              |                                              | 4         |      | 157580   |
|          | SHELF RIGHT                                         |                |                                              |           | 2    | 157582   |
|          | HINGE BOTTOM LEFT                                   | T X            | <u> </u>                                     | x         | x I  | 162398   |
| 23       |                                                     | 1 X            | <del>x</del>                                 | 2         | 2    | 162399   |
| 24       | HINGE TOP ASSY                                      | 2              | 2                                            | 3         | 3    | 159226   |
|          |                                                     |                |                                              | -         |      |          |
| 30       | SUCTION PIPE ASSY                                   | X              | X                                            | X         | X    | 157590   |
| 31       | CAPILLARY TUBE                                      | Х              | Х                                            | X         | Х    | 157591   |
| 32       | HOT PIPE                                            | X              | X                                            | X         | X    | 157592   |
| 33       | SUCTION JOIN PIPE                                   | X              | X                                            | X         | X    | 157593   |
| 34       | DRYER                                               | X              | X                                            | X         | X    | 145714   |
|          | DUCT 59G                                            | X              |                                              |           |      | 157595   |
| 35       | DUCT 69G, 80G, 90G, 95G                             | + ^ -          | x                                            | x         | X    | 157596   |
| 26       |                                                     | + <u>v</u>     | <del>Î</del> X                               |           |      |          |
| 36       |                                                     | X              |                                              | X         | X    | 157597   |
| 37       | DUCT RIGHT COVER                                    | X              | X                                            | X         | X    | 157598   |
| 38       | SIDE PANEL                                          | Х              | X                                            | Х         | X    | 157599   |
| 39       | FRONT PANEL                                         | Х              | Х                                            | X         | Х    | 157600   |
| 41       | PIPE COVER                                          | Х              | X                                            | X         | Х    | 157601   |
|          | HARNESS & PIPE COVER                                | X              |                                              |           |      | 157602   |
|          | HARNESS & PIPE COVER                                | 1              | <u> </u>                                     | 1         |      | 157603   |
| 42       | HARNESS & PIPE COVER                                | 1              | <u> </u>                                     | x         |      | 157605   |
|          |                                                     |                | <u> </u>                                     | <u>⊢^</u> | X    | 160924   |
| 40       | HARNESS & PIPE COVER                                |                | <b>↓                                    </b> |           |      |          |
| 43       | LED HARNESS COVER                                   | X              | X                                            | X         | X    | 157606   |
| 44       | CABINET BASE                                        | Х              | X                                            | Х         | Х    | 157607   |
| 51       | COMPRESSOR BASE                                     | Х              | Х                                            | X         | X    | 157608   |
| 54       | EVAP FAN COVER                                      | 2              | X                                            | X         | X    | 157609   |
| 55       | EVAP DRAIN ELBOW A                                  | Х              | X                                            | X         | X    | 157684   |
| 56       | EVAP DRAIN ELBOW B                                  | <del>Î</del> x | x X                                          | x         | x    | 157685   |
|          | MAIN HARNESS NOT SHOWN                              | <del>Î</del> x | <u>⊢ ^ </u>                                  | <u> </u>  |      | 157612   |
| FO       |                                                     | +-^            | x                                            | <u> </u>  |      |          |
| 58       | MAIN HARNESS NOT SHOWN                              |                | <u> </u>                                     |           |      | 160628   |
|          | MAIN HARNESS NOT SHOWN                              |                |                                              | Х         | X    | 157613   |
| 59       | COMPRESSOR HARNESS NOT SHOWN                        | Х              | X                                            | X         | Х    | 157614   |
| 60       | POWER CORD NOT SHOWN                                | X              | X                                            | X         | X    | 157615   |
|          | CASTER SET (4) 2 LOCKING & 2 NON-LOCKING PLATE TYPE | X              | l                                            | 1         | i l  | 136043   |
| 61       | CASTER SET (6) 3 LOCKING & 3 NON-LOCKING PLATE TYPE | +              | x                                            | X         | Х    | 136044   |
|          |                                                     | 2              | 2                                            | 3         | 3    | 160743   |
|          | DOOR LOCK KEY                                       |                |                                              |           |      |          |