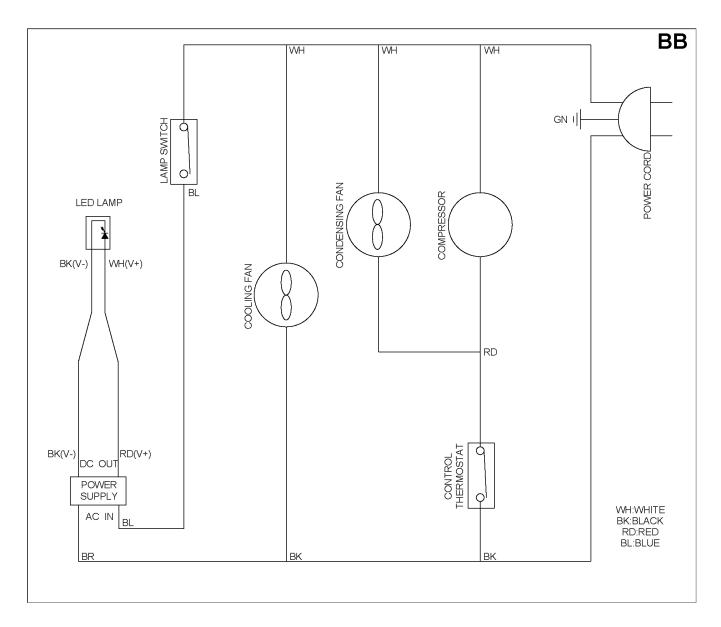

|      | Х    | Y    | Y        | 160628                     |
| 55<br>56<br>58       | MAIN HARNESS         NOT SHOWN           MAIN HARNESS         NOT SHOWN           MAIN HARNESS         NOT SHOWN                    | X    |      | X    | X        | 160628<br>157613           |
| 55<br>56<br>58<br>59 | MAIN HARNESS     NOT SHOWN       MAIN HARNESS     NOT SHOWN       MAIN HARNESS     NOT SHOWN       COMPRESSOR HARNESS     NOT SHOWN | X    | x    | Х    | Х        | 160628<br>157613<br>157614 |
| 55<br>56<br>58       | MAIN HARNESS         NOT SHOWN           MAIN HARNESS         NOT SHOWN           MAIN HARNESS         NOT SHOWN                    | X    |      |      |          | 160628<br>157613           |

#### **BB SERIES WIRING DIAGRAM**