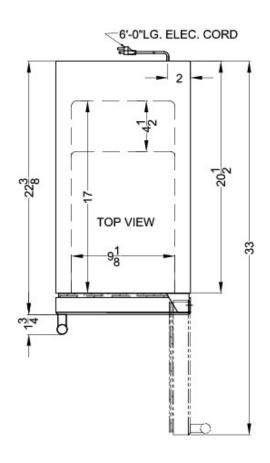

## **SCR1225 Specifications:**

| Height of Cabinet       34.38" (87 cm)         Width       11.88" (30 cm)         Depth       22.38" (57 cm)         Depth with Handle       24.13" (61 cm)         Depth with door at 90°       33.0" (84 cm)         Capacity       2.2 cu.ft. (62 L) |  |  |  |
|---------------------------------------------------------------------------------------------------------------------------------------------------------------------------------------------------------------------------------------------------------|--|--|--|
| Depth         22.38" (57 cm)           Depth with Handle         24.13" (61 cm)           Depth with door at 90°         33.0" (84 cm)                                                                                                                  |  |  |  |
| Depth with Handle 24.13" (61 cm)  Depth with door at 90° 33.0" (84 cm)                                                                                                                                                                                  |  |  |  |
| Depth with door at 90° 33.0" (84 cm)                                                                                                                                                                                                                    |  |  |  |
|                                                                                                                                                                                                                                                         |  |  |  |
| Capacity 2.2 cu.ft. (62 L)                                                                                                                                                                                                                              |  |  |  |
| -                                                                                                                                                                                                                                                       |  |  |  |
| Defrost Type Automatic                                                                                                                                                                                                                                  |  |  |  |
| Door Glass                                                                                                                                                                                                                                              |  |  |  |
| Cabinet Black                                                                                                                                                                                                                                           |  |  |  |
| US Electrical Safety ETL                                                                                                                                                                                                                                |  |  |  |
| Canadian Electrical ETL-C<br>Safety                                                                                                                                                                                                                     |  |  |  |
| Sanitation ETL-S                                                                                                                                                                                                                                        |  |  |  |
| Energy Usage/Year 380.0kWh/year                                                                                                                                                                                                                         |  |  |  |
| Amps 1.2                                                                                                                                                                                                                                                |  |  |  |
| Voltage/Frequency 115 V AC/60 Hz                                                                                                                                                                                                                        |  |  |  |
| Weight 66.0 lbs. (30 kg)                                                                                                                                                                                                                                |  |  |  |
| Shipping Weight 70.0 lbs. (32 kg)                                                                                                                                                                                                                       |  |  |  |
| Parts & Labor Warranty 1 Year                                                                                                                                                                                                                           |  |  |  |
| Compressor Warranty 5 Years                                                                                                                                                                                                                             |  |  |  |
| Refrigerator Features                                                                                                                                                                                                                                   |  |  |  |
| Door Swing RHD                                                                                                                                                                                                                                          |  |  |  |
| Reversible Yes                                                                                                                                                                                                                                          |  |  |  |
| Shelf Type Chrome                                                                                                                                                                                                                                       |  |  |  |
| Shelf Qty 6                                                                                                                                                                                                                                             |  |  |  |
| Adjustable Shelves Yes                                                                                                                                                                                                                                  |  |  |  |
| Thermostat Type Digita                                                                                                                                                                                                                                  |  |  |  |
| Fan Type Interior and Exterior                                                                                                                                                                                                                          |  |  |  |
| Refrigerant Type R134a                                                                                                                                                                                                                                  |  |  |  |
| Refrigerant Amount 2.11oz                                                                                                                                                                                                                               |  |  |  |
| High Side PSI 270.0                                                                                                                                                                                                                                     |  |  |  |
| Low Side PSI 103.0                                                                                                                                                                                                                                      |  |  |  |
| Level Legs Qty 4                                                                                                                                                                                                                                        |  |  |  |
| Interior Light Yes                                                                                                                                                                                                                                      |  |  |  |
| Dimensions                                                                                                                                                                                                                                              |  |  |  |
| Interior Height 25.0" (64 cm)                                                                                                                                                                                                                           |  |  |  |
|                                                                                                                                                                                                                                                         |  |  |  |
| Interior Width 9.13" (23 cm)                                                                                                                                                                                                                            |  |  |  |

| Compressor Step Height | 3.75" (10 cm) |
|------------------------|---------------|
| Compressor Step Width  | 9.13" (23 cm) |
| Compressor Step Depth  | 4.5" (11 cm)  |