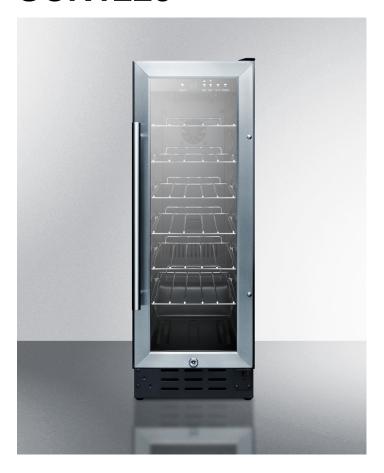

## **SCR1225**

34.38" x 11.88" x 22.38" (H x W x D)

12" wide built-in undercounter commercial beverage center with lock, digital thermostat, and LED lighting

## **Highlights:**

Flexible design allows built-in or freestanding use under counters

Commercially listed to NSF-7 standards and meets UL-471

Unique 12" width fits common undercounter cutouts

## **Product Features:**

| Built-in capable                     | Make the best use of space by installing your appliance under the counter          |  |
|--------------------------------------|------------------------------------------------------------------------------------|--|
| Fully finished black cabinet         | Allows the unit to be used freestanding                                            |  |
| Glass door with stainless steel trim | Provides a full display of stored contents with a heat-safe double tempered design |  |
| Factory installed lock               | Keyed security on the door                                                         |  |
| Digital thermostat                   | Electronic controls for precise temperature management.                            |  |
| Digital display                      | Temperature readout can be shown in Celsius or Fahrenheit                          |  |
| LED lighting                         | Gentle illumination with an on/off switch                                          |  |
| Automatic defrost                    | Reduced maintenance with the convenience of auto defrost                           |  |
| Adjustable chrome shelves            | Slide-out shelves offer attractive and convenient storage for beverages            |  |