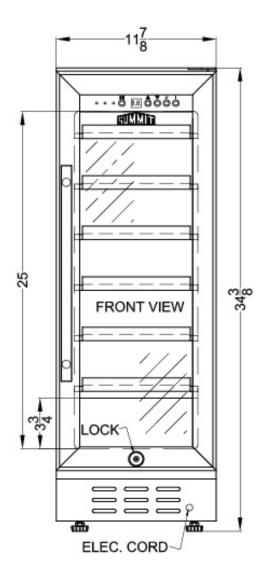

## **SCR1225 Specifications:**

| Height of Cabinet       34.38" (87 cm)         Width       11.88" (30 cm)         Depth       22.38" (57 cm)         Depth with Handle       24.13" (61 cm)         Depth with door at 90°       33.0" (84 cm)         Capacity       2.2 cu.ft. (62 L) |  |  |  |
|---------------------------------------------------------------------------------------------------------------------------------------------------------------------------------------------------------------------------------------------------------|--|--|--|
| Depth         22.38" (57 cm)           Depth with Handle         24.13" (61 cm)           Depth with door at 90°         33.0" (84 cm)                                                                                                                  |  |  |  |
| Depth with Handle 24.13" (61 cm)  Depth with door at 90° 33.0" (84 cm)                                                                                                                                                                                  |  |  |  |
| Depth with door at 90° 33.0" (84 cm)                                                                                                                                                                                                                    |  |  |  |
|                                                                                                                                                                                                                                                         |  |  |  |
| Capacity 2.2 cu.ft. (62 L)                                                                                                                                                                                                                              |  |  |  |
| -                                                                                                                                                                                                                                                       |  |  |  |
| Defrost Type Automatic                                                                                                                                                                                                                                  |  |  |  |
| Door Glass                                                                                                                                                                                                                                              |  |  |  |
| Cabinet Black                                                                                                                                                                                                                                           |  |  |  |
| US Electrical Safety ETL                                                                                                                                                                                                                                |  |  |  |
| Canadian Electrical ETL-C<br>Safety                                                                                                                                                                                                                     |  |  |  |
| Sanitation ETL-S                                                                                                                                                                                                                                        |  |  |  |
| Energy Usage/Year 380.0kWh/year                                                                                                                                                                                                                         |  |  |  |
| Amps 1.2                                                                                                                                                                                                                                                |  |  |  |
| Voltage/Frequency 115 V AC/60 Hz                                                                                                                                                                                                                        |  |  |  |
| Weight 66.0 lbs. (30 kg)                                                                                                                                                                                                                                |  |  |  |
| Shipping Weight 70.0 lbs. (32 kg)                                                                                                                                                                                                                       |  |  |  |
| Parts & Labor Warranty 1 Year                                                                                                                                                                                                                           |  |  |  |
| Compressor Warranty 5 Years                                                                                                                                                                                                                             |  |  |  |
| Refrigerator Features                                                                                                                                                                                                                                   |  |  |  |
| Door Swing RHD                                                                                                                                                                                                                                          |  |  |  |
| Reversible Yes                                                                                                                                                                                                                                          |  |  |  |
| Shelf Type Chrome                                                                                                                                                                                                                                       |  |  |  |
| Shelf Qty 6                                                                                                                                                                                                                                             |  |  |  |
| Adjustable Shelves Yes                                                                                                                                                                                                                                  |  |  |  |
| Thermostat Type Digita                                                                                                                                                                                                                                  |  |  |  |
| Fan Type Interior and Exterior                                                                                                                                                                                                                          |  |  |  |
| Refrigerant Type R134a                                                                                                                                                                                                                                  |  |  |  |
| Refrigerant Amount 2.11oz                                                                                                                                                                                                                               |  |  |  |
| High Side PSI 270.0                                                                                                                                                                                                                                     |  |  |  |
| Low Side PSI 103.0                                                                                                                                                                                                                                      |  |  |  |
| Level Legs Qty 4                                                                                                                                                                                                                                        |  |  |  |
| Interior Light Yes                                                                                                                                                                                                                                      |  |  |  |
| Dimensions                                                                                                                                                                                                                                              |  |  |  |
| Interior Height 25.0" (64 cm)                                                                                                                                                                                                                           |  |  |  |
|                                                                                                                                                                                                                                                         |  |  |  |
| Interior Width 9.13" (23 cm)                                                                                                                                                                                                                            |  |  |  |

| Compressor Step Height | 3.75" (10 cm) |
|------------------------|---------------|
| Compressor Step Width  | 9.13" (23 cm) |
| Compressor Step Depth  | 4.5" (11 cm)  |