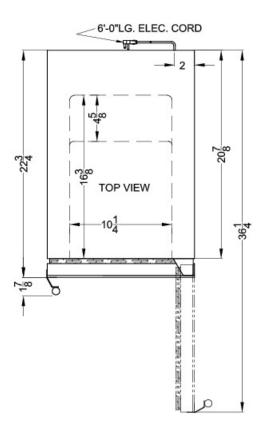

### **SCFF1533B Specifications:**

| Overview                                                                                                                                                                                                     |                                                                                                                    |
|--------------------------------------------------------------------------------------------------------------------------------------------------------------------------------------------------------------|--------------------------------------------------------------------------------------------------------------------|
| Height of Cabinet                                                                                                                                                                                            | 34.0" (86 cm)                                                                                                      |
| Width                                                                                                                                                                                                        | 14.75" (37 cm)                                                                                                     |
| Depth                                                                                                                                                                                                        | 22.75" (58 cm)                                                                                                     |
| Depth with Handle                                                                                                                                                                                            | 24.63" (63 cm)                                                                                                     |
| Depth with door at 90°                                                                                                                                                                                       | 36.25" (92 cm)                                                                                                     |
| Capacity                                                                                                                                                                                                     | 2.45 cu.ft. (69 L)                                                                                                 |
| Defrost Type                                                                                                                                                                                                 | Frost-Free                                                                                                         |
| Door                                                                                                                                                                                                         | Black                                                                                                              |
| Cabinet                                                                                                                                                                                                      | Black                                                                                                              |
| US Electrical Safety                                                                                                                                                                                         | ETL                                                                                                                |
| Canadian Electrical<br>Safety                                                                                                                                                                                | ETL-C                                                                                                              |
| Sanitation                                                                                                                                                                                                   | ETL-S                                                                                                              |
| Energy Usage/Year                                                                                                                                                                                            | 320.0kWh/year                                                                                                      |
| Amps                                                                                                                                                                                                         | 0.8                                                                                                                |
| Voltage/Frequency                                                                                                                                                                                            | 115 V AC/60 Hz                                                                                                     |
| Weight                                                                                                                                                                                                       | 63.0 lbs. (29 kg)                                                                                                  |
| Shipping Weight                                                                                                                                                                                              | 66.0 lbs. (30 kg)                                                                                                  |
| Parts & Labor Warranty                                                                                                                                                                                       | 1 Year                                                                                                             |
| Compressor Warranty                                                                                                                                                                                          | 5 Years                                                                                                            |
|                                                                                                                                                                                                              |                                                                                                                    |
| UPC                                                                                                                                                                                                          | 761101038490                                                                                                       |
| Freezer                                                                                                                                                                                                      | 761101038490                                                                                                       |
|                                                                                                                                                                                                              | 761101038490<br>RHD                                                                                                |
| Freezer                                                                                                                                                                                                      |                                                                                                                    |
| Freezer  Door Swing                                                                                                                                                                                          | RHD                                                                                                                |
| Freezer  Door Swing  Reversible                                                                                                                                                                              | RHD<br>Yes                                                                                                         |
| Freezer  Door Swing  Reversible  Interior Height                                                                                                                                                             | RHD<br>Yes<br>25.25" (64 cm)                                                                                       |
| Freezer  Door Swing  Reversible  Interior Height  Interior Width                                                                                                                                             | RHD<br>Yes<br>25.25" (64 cm)<br>10.25" (26 cm)                                                                     |
| Freezer  Door Swing  Reversible  Interior Height  Interior Width  Interior Depth                                                                                                                             | RHD Yes 25.25" (64 cm) 10.25" (26 cm) 16.38" (42 cm)                                                               |
| Freezer  Door Swing  Reversible  Interior Height  Interior Width  Interior Depth  Shelf Type                                                                                                                 | RHD Yes 25.25" (64 cm) 10.25" (26 cm) 16.38" (42 cm) Chrome                                                        |
| Freezer  Door Swing  Reversible  Interior Height  Interior Width  Interior Depth  Shelf Type  Shelf Qty                                                                                                      | RHD Yes 25.25" (64 cm) 10.25" (26 cm) 16.38" (42 cm) Chrome                                                        |
| Freezer  Door Swing  Reversible  Interior Height  Interior Width  Interior Depth  Shelf Type  Shelf Qty  Adjustable Shelves                                                                                  | RHD Yes 25.25" (64 cm) 10.25" (26 cm) 16.38" (42 cm) Chrome 3 Yes                                                  |
| Freezer  Door Swing  Reversible  Interior Height  Interior Width  Interior Depth  Shelf Type  Shelf Qty  Adjustable Shelves  Thermostat Type                                                                 | RHD Yes 25.25" (64 cm) 10.25" (26 cm) 16.38" (42 cm) Chrome 3 Yes Digital                                          |
| Freezer  Door Swing  Reversible  Interior Height  Interior Width  Interior Depth  Shelf Type  Shelf Qty  Adjustable Shelves  Thermostat Type  Interior Light                                                 | RHD Yes 25.25" (64 cm) 10.25" (26 cm) 16.38" (42 cm) Chrome 3 Yes Digital Yes Interior and                         |
| Freezer  Door Swing  Reversible  Interior Height  Interior Width  Interior Depth  Shelf Type  Shelf Qty  Adjustable Shelves  Thermostat Type  Interior Light  Fan Type                                       | RHD Yes 25.25" (64 cm) 10.25" (26 cm) 16.38" (42 cm) Chrome 3 Yes Digital Yes Interior and Exterior                |
| Freezer  Door Swing  Reversible  Interior Height  Interior Width  Interior Depth  Shelf Type  Shelf Qty  Adjustable Shelves  Thermostat Type  Interior Light  Fan Type  Refrigerant Type                     | RHD Yes 25.25" (64 cm) 10.25" (26 cm) 16.38" (42 cm) Chrome 3 Yes Digital Yes Interior and Exterior R600a          |
| Freezer  Door Swing  Reversible  Interior Height  Interior Width  Interior Depth  Shelf Type  Shelf Qty  Adjustable Shelves  Thermostat Type  Interior Light  Fan Type  Refrigerant Type  Refrigerant Amount | RHD Yes 25.25" (64 cm) 10.25" (26 cm) 16.38" (42 cm) Chrome 3 Yes Digital Yes Interior and Exterior R600a 0.88 oz. |

| Compressor Step Height | 3.63" (9 cm)   |
|------------------------|----------------|
| Compressor Step Width  | 10.25" (26 cm) |
| Compressor Step Depth  | 4.63" (12 cm)  |
| Temperature Range      | -11°F to 11°F  |
| Sabbath Mode           | Yes            |