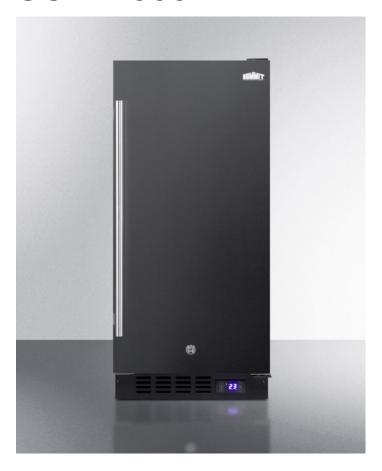

## SCFF1533B

34" x 14.75" x 22.75" (H x W x D)

15" wide frost-free freezer for built-in or freestanding use, with lock and digital thermostat; replaces SCFF1537B

### **Highlights:**

Just under 15" wide for an easy fit, with a flush back design to save space

Fully frost-free for low maintenance operation

Flexible design allows built-in or freestanding use under counters

#### **Product Features:**

| Commercially approved     | ETL-S listed to ANSI-NSF Standard 7 for use in commercial establishments                               |  |
|---------------------------|--------------------------------------------------------------------------------------------------------|--|
| Built-in capable          | Make the best use of space by installing your appliance under the counter                              |  |
| Frost-free operation      | Eliminates the need to manually defrost the interior                                                   |  |
| Digital thermostat        | Electronic controls for precise temperature management.                                                |  |
| Factory installed lock    | Keyed security on the door                                                                             |  |
| Digital display           | Temperature readout can be shown in Celsius or Fahrenheit                                              |  |
| LED lighting              | Gentle illumination with an on/off switch                                                              |  |
| Adjustable chrome shelves | Rearrange interior space to accommodate all sizes or remove shelves for simple cleanup                 |  |
| Reversible door           | Keep your options flexible with a reversible door that is easy to switch when your arrangement changes |  |