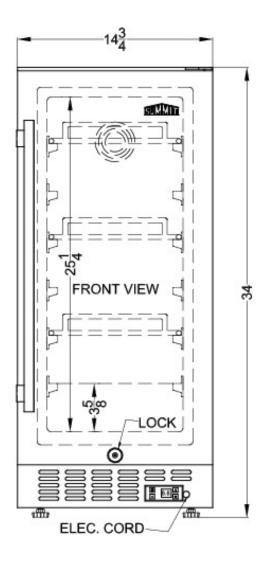

### **SCFF1533B Specifications:**

| Overview                                                                                                                                                                                                     |                                                                                                                    |
|--------------------------------------------------------------------------------------------------------------------------------------------------------------------------------------------------------------|--------------------------------------------------------------------------------------------------------------------|
| Height of Cabinet                                                                                                                                                                                            | 34.0" (86 cm)                                                                                                      |
| Width                                                                                                                                                                                                        | 14.75" (37 cm)                                                                                                     |
| Depth                                                                                                                                                                                                        | 22.75" (58 cm)                                                                                                     |
| Depth with Handle                                                                                                                                                                                            | 24.63" (63 cm)                                                                                                     |
| Depth with door at 90°                                                                                                                                                                                       | 36.25" (92 cm)                                                                                                     |
| Capacity                                                                                                                                                                                                     | 2.45 cu.ft. (69 L)                                                                                                 |
| Defrost Type                                                                                                                                                                                                 | Frost-Free                                                                                                         |
| Door                                                                                                                                                                                                         | Black                                                                                                              |
| Cabinet                                                                                                                                                                                                      | Black                                                                                                              |
| US Electrical Safety                                                                                                                                                                                         | ETL                                                                                                                |
| Canadian Electrical<br>Safety                                                                                                                                                                                | ETL-C                                                                                                              |
| Sanitation                                                                                                                                                                                                   | ETL-S                                                                                                              |
| Energy Usage/Year                                                                                                                                                                                            | 320.0kWh/year                                                                                                      |
| Amps                                                                                                                                                                                                         | 0.8                                                                                                                |
| Voltage/Frequency                                                                                                                                                                                            | 115 V AC/60 Hz                                                                                                     |
| Weight                                                                                                                                                                                                       | 63.0 lbs. (29 kg)                                                                                                  |
| Shipping Weight                                                                                                                                                                                              | 66.0 lbs. (30 kg)                                                                                                  |
| Parts & Labor Warranty                                                                                                                                                                                       | 1 Year                                                                                                             |
| Compressor Warranty                                                                                                                                                                                          | 5 Years                                                                                                            |
|                                                                                                                                                                                                              |                                                                                                                    |
| UPC                                                                                                                                                                                                          | 761101038490                                                                                                       |
| Freezer                                                                                                                                                                                                      | 761101038490                                                                                                       |
|                                                                                                                                                                                                              | 761101038490<br>RHD                                                                                                |
| Freezer                                                                                                                                                                                                      |                                                                                                                    |
| Freezer  Door Swing                                                                                                                                                                                          | RHD                                                                                                                |
| Freezer  Door Swing  Reversible                                                                                                                                                                              | RHD<br>Yes                                                                                                         |
| Freezer  Door Swing  Reversible  Interior Height                                                                                                                                                             | RHD<br>Yes<br>25.25" (64 cm)                                                                                       |
| Freezer  Door Swing  Reversible  Interior Height  Interior Width                                                                                                                                             | RHD<br>Yes<br>25.25" (64 cm)<br>10.25" (26 cm)                                                                     |
| Freezer  Door Swing  Reversible  Interior Height  Interior Width  Interior Depth                                                                                                                             | RHD Yes 25.25" (64 cm) 10.25" (26 cm) 16.38" (42 cm)                                                               |
| Freezer  Door Swing  Reversible  Interior Height  Interior Width  Interior Depth  Shelf Type                                                                                                                 | RHD Yes 25.25" (64 cm) 10.25" (26 cm) 16.38" (42 cm) Chrome                                                        |
| Freezer  Door Swing  Reversible  Interior Height  Interior Width  Interior Depth  Shelf Type  Shelf Qty                                                                                                      | RHD Yes 25.25" (64 cm) 10.25" (26 cm) 16.38" (42 cm) Chrome                                                        |
| Freezer  Door Swing  Reversible  Interior Height  Interior Width  Interior Depth  Shelf Type  Shelf Qty  Adjustable Shelves                                                                                  | RHD Yes 25.25" (64 cm) 10.25" (26 cm) 16.38" (42 cm) Chrome 3 Yes                                                  |
| Freezer  Door Swing  Reversible  Interior Height  Interior Width  Interior Depth  Shelf Type  Shelf Qty  Adjustable Shelves  Thermostat Type                                                                 | RHD Yes 25.25" (64 cm) 10.25" (26 cm) 16.38" (42 cm) Chrome 3 Yes Digital                                          |
| Freezer  Door Swing  Reversible  Interior Height  Interior Width  Interior Depth  Shelf Type  Shelf Qty  Adjustable Shelves  Thermostat Type  Interior Light                                                 | RHD Yes 25.25" (64 cm) 10.25" (26 cm) 16.38" (42 cm) Chrome 3 Yes Digital Yes Interior and                         |
| Freezer  Door Swing  Reversible  Interior Height  Interior Width  Interior Depth  Shelf Type  Shelf Qty  Adjustable Shelves  Thermostat Type  Interior Light  Fan Type                                       | RHD Yes 25.25" (64 cm) 10.25" (26 cm) 16.38" (42 cm) Chrome 3 Yes Digital Yes Interior and Exterior                |
| Freezer  Door Swing  Reversible  Interior Height  Interior Width  Interior Depth  Shelf Type  Shelf Qty  Adjustable Shelves  Thermostat Type  Interior Light  Fan Type  Refrigerant Type                     | RHD Yes 25.25" (64 cm) 10.25" (26 cm) 16.38" (42 cm) Chrome 3 Yes Digital Yes Interior and Exterior R600a          |
| Freezer  Door Swing  Reversible  Interior Height  Interior Width  Interior Depth  Shelf Type  Shelf Qty  Adjustable Shelves  Thermostat Type  Interior Light  Fan Type  Refrigerant Type  Refrigerant Amount | RHD Yes 25.25" (64 cm) 10.25" (26 cm) 16.38" (42 cm) Chrome 3 Yes Digital Yes Interior and Exterior R600a 0.88 oz. |

| Compressor Step Height | 3.63" (9 cm)   |
|------------------------|----------------|
| Compressor Step Width  | 10.25" (26 cm) |
| Compressor Step Depth  | 4.63" (12 cm)  |
| Temperature Range      | -11°F to 11°F  |
| Sabbath Mode           | Yes            |