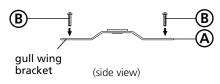

### Drawing 1 - Strap Detail

# Ystart here

- Find a clear area in which you can work.
  - 2. Unpack fixture and glass from carton.
  - 3. Carefully review instructions prior to assembly.
  - \*\*\* The construction of this fixture will be accomplished by first mounting the mounting strap to the junction box, making all necessary electrical connections, mounting the fixture to the wall, and then installing the glass.
  - 1. Prepare mounting strap (A) by threading the two 1 1/4" long mounting screws (B) into the back of the gull wing bracket see **Drawing 1**.
  - Be sure the holes into which the screws are threaded match the spacing of holes **(D)** in the back plate **(E)** see **Drawings 1 and 2**.
  - 2. Attach mounting strap (A) to junction box (J) using two 1" screws (C) provided see Drawing 2.