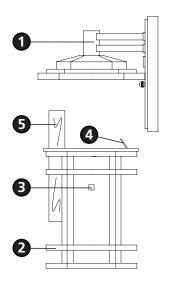

### **Drawing 3 - Glass Installation**

- Make electrical connections from supply wire to fixture lead wires. Refer to instruction sheet (I.S. 18) and follow all instructions to make all necessary wiring connections. Then refer back to this sheet to continue installation of this fixture.
- 1. To mount fixture, slide backplate (E) over screws (B) and secure with ball knobs (F) see **Drawing 2**.
- 1. To install glass, remove cage (2) from main body assembly (1), by removing knurl knob (3), located under the roof edge see **Drawing 3**.
- 2. Bend up glass tabs (4) and slide glass (5) into cage (2).
- 3. Bend down glass tabs (4) to secure glass (5).
- 4. Replace cage (2) onto main body (1), and thread knurl knobs (3) to secure cage.
- 5. Fixture can now be lamped accordingly.