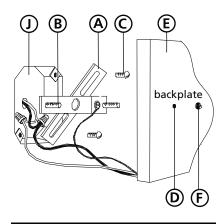

### Drawing 2 - Fixture Mounting

# Ystart here

- Find a clear area in which you can work.
  - 2. Unpack fixture and glass from carton.
  - 3. Carefully review instructions prior to assembly.
  - \*\*\* The construction of this fixture will be accomplished by first mounting the mounting strap to the junction box, making all necessary electrical connections, mounting the fixture to the wall, and then installing the glass.
  - 1. Prepare mounting strap (A) by threading the two 1 1/4" long mounting screws (B) into the back of the gull wing bracket see **Drawing 1**.
  - Be sure the holes into which the screws are threaded match the spacing of holes **(D)** in the back plate **(E)** see **Drawings 1 and 2**.
  - 2. Attach mounting strap (A) to junction box (J) using two 1" screws (C) provided see Drawing 2.

- Make electrical connections from supply wire to fixture lead wires. Refer to instruction sheet (I.S. 18) and follow all instructions to make all necessary wiring connections. Then refer back to this sheet to continue installation of this fixture.
- 1. To mount fixture, slide backplate (E) over screws (B) and secure with ball knobs (F) see **Drawing 2**.
- 1. To install glass, remove cage (2) from main body assembly (1), by removing knurl knob (3), located under the roof edge see **Drawing 3**.
- 2. Bend up glass tabs (4) and slide glass (5) into cage (2).
- 3. Bend down glass tabs (4) to secure glass (5).
- 4. Replace cage (2) onto main body (1), and thread knurl knobs (3) to secure cage.
- 5. Fixture can now be lamped accordingly.