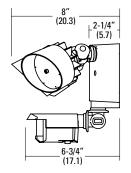

#### Dimensions

All dimensions are inches (centimeters)

**Outdoor General Purpose** 

Example: OFLR 9LC 120 MO BZ