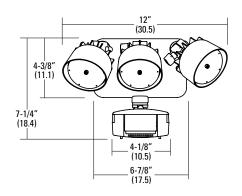

#### Dimensions

All dimensions are inches (centimeters)

**Outdoor General Purpose** 

Example: OFLR 9LC 120 MO BZ