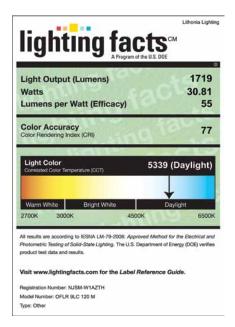

Each head contains (3) 5339K high performance LEDs which maintain 1,719 lumen output at 50,000 hour life. LED driver is 120V and operates at 60Hz.

Dual array motion sensor provides 180° detection with up to 70 feet forward range, and additional downward perimeter protection. Sensitivity and on-time adjustable knobs provide precision control, and the sensor has a manual override option. An integrated photocell prevents activation during daylight.