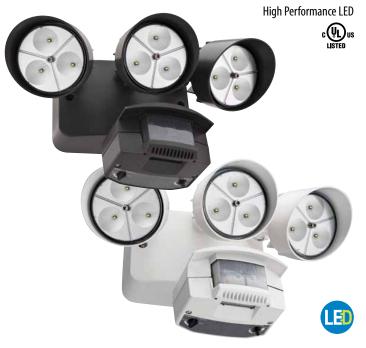

#### CONSTRUCTION

Three tool-free adjustable heads allow for easy aiming up/down or side to side. Rugged cast aluminum, corrosion-resistant housing in bronze or white. Clear acrylic lenses are fully gasketed to keep out moisture, dirt and bugs.

Each head contains (3) 5339K high performance LEDs which maintain 1,719 lumen output at 50,000 hour life. LED driver is 120V and operates at 60Hz.

Dual array motion sensor provides 180° detection with up to 70 feet forward range, and additional downward perimeter protection. Sensitivity and on-time adjustable knobs provide precision control, and the sensor has a manual override option. An integrated photocell prevents activation during daylight.

# 3-Head LED Floodlight with Motion Sensor