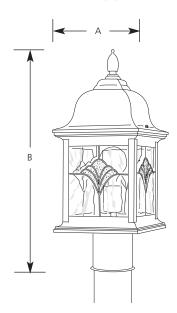

# **Tiffany Lanterns**

Outdoor

| Type  |     |
|-------|-----|
|       | -50 |
| P5495 |     |

| Catalog No. | Finish            |            |                            |  |  |
|-------------|-------------------|------------|----------------------------|--|--|
|             | Golden<br>Baroque | Lamping    | Dimensions (Inches)<br>A B |  |  |
| P5495       | -50               | 1 (m) 100w | 7-1/4 sq. 17-5/8           |  |  |